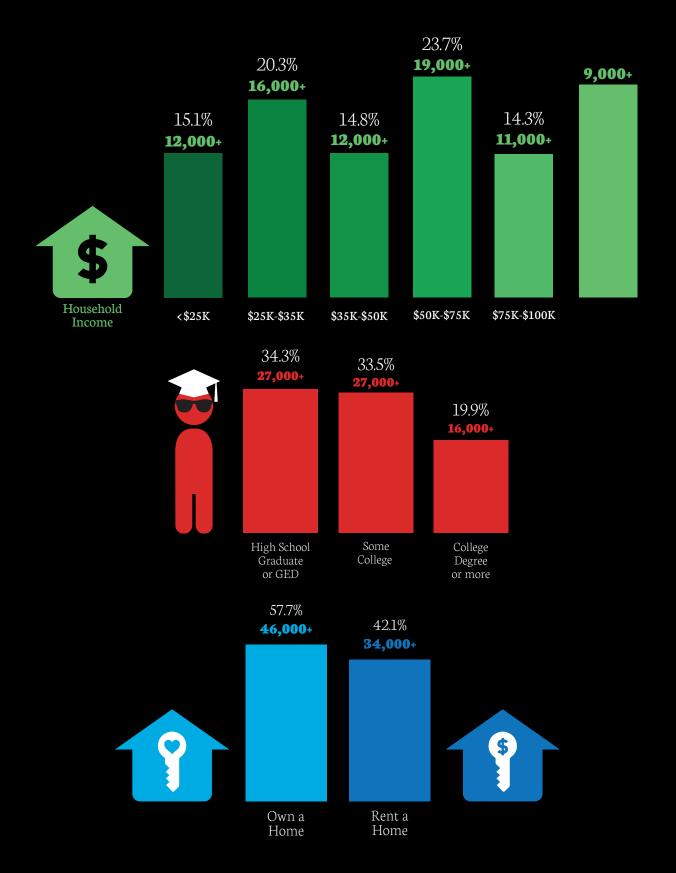

suffice to say it's a cross between hard rock and modern rock) radio show in broadcast history. Hosted since its inception by the award winning Lou Brutus, the show has constantly defined what new hard music is all about. hardDrive interviews virtually every extreme musician that



#### FULL METAL JACKIE SUNDAYS 10PM-12MIDNIGHT

Not for the faint of heart, Full Metal Jackie is two hours of fist pounding metal from the frontlines!

Alongside an onslaught of the loudest bands on the planet, four-time FMBQ "Metal Host of the Year" Full Metal Jackie regularly interviews metal's biggest names, past and present. This mix of classic and new metal is the perfect way to turn it up to 11!

## COVERAGE MAP

#### **HOW FAR DOES 105.1 THE BLAZE REACH?**



### WHO'S LISTENING?



## WHO'S LISTENING?



#### WHY ADVERTISE?



**Boost Business Traffic** 

**Attract New Customers** 

**Promote Repeat Business** 

Be a Force to Compete With

Present a Successful Image

#### WHY ADVERTISE FREQUENTLY?

You want to keep a steady foot in radio advertisement because customers are constantly changing with new wants and needs. There are new opportunities every day.

Continual advertising helps build familiarity with current and future customers. The more exposure, the more trust you will gain.

With regular advertising, your customer traffic will be easier to keep track of. Thus, helping your business manage finances and inventory much more efficiently.

Be a dominant presence over your competitors. Each repetition of your advertisement puts you an extra step ahead!