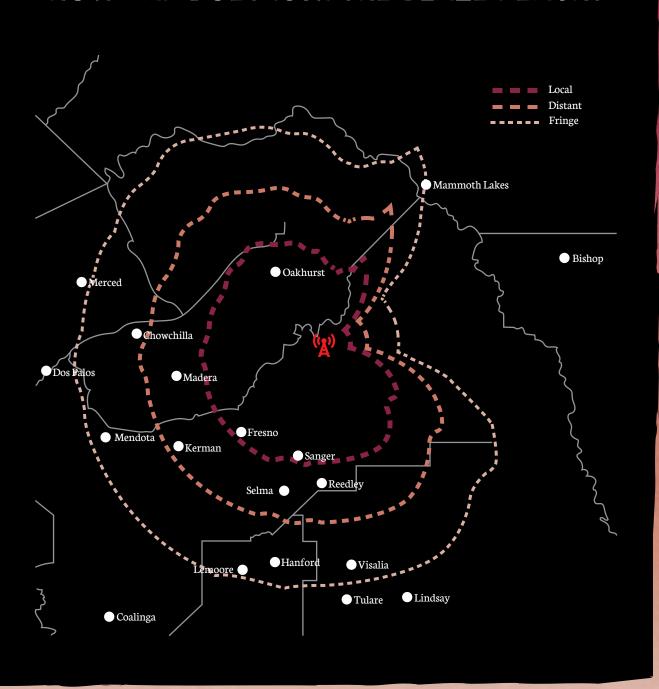

ck (for those you who don't know what this is, suffice to say it's a cross between hard rock and modern rock) radio show in broadcast history. Hosted since its inception by the award winning Lou Brutus, the show has constantly defined what new hard music is all about. hardDrive interviews virtually every extreme musician that



#### FULL METAL JACKIE SUNDAYS 10PM-12MIDNIGHT

Not for the faint of heart, Full Metal Jackie is two hours of fist pounding metal from the frontlines!

Alongside an onslaught of the loudest bands on the planet, four-time FMBQ "Metal Host of the Year" Full Metal Jackie regularly interviews metal's biggest names, past and present. This mix of classic and new metal is the perfect way to turn it up to 11!

## COVERAGE MAP

#### **HOW FAR DOES 105.1 THE BLAZE REACH?**



### WHO'S LISTENING?



## WHO'S LISTENING?



#### WHY ADVERTISE?



**Boost Business Traffic** 

**Attract New Customers** 

**Promote Repeat Business** 

Be a Force to Compete With

Present a Successful Image

#### WHY ADVERTISE FREQUENTLY?

You want to keep a steady foot in radio advertisement because customers are constantly changing with new wants and needs. There are new opportunities every day.

Continual advertising helps build familiarity with current and future customers. The more exposure, the more trust you will gain.

With regular advertising, your customer traffic will be easier to keep track of. Thus, helping your business manage finances and inventory much more efficiently.

Be a dominant presence over your competitors. Each repetition of your advertisement puts you an e