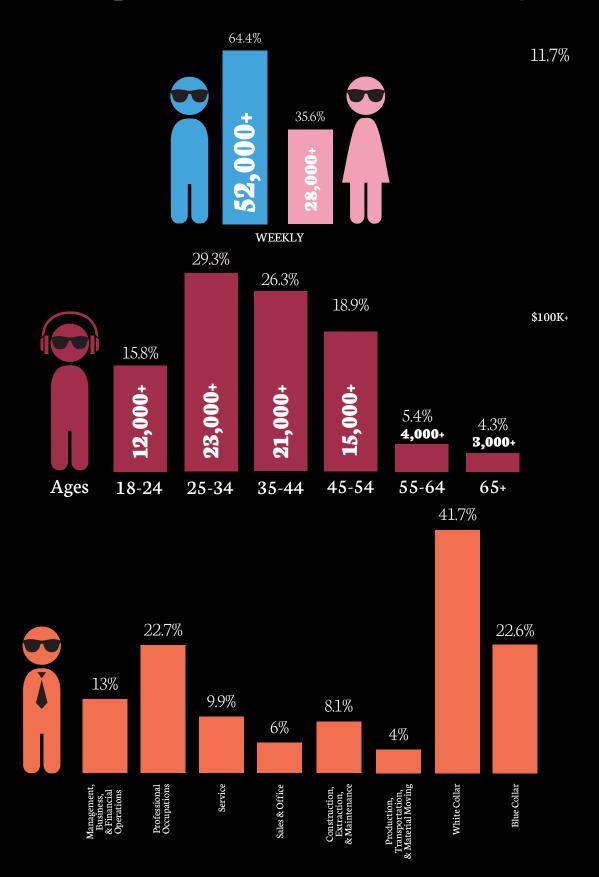

n't know what this is, suffice to say it's a cross between hard rock and modern rock) radio show in broadcast history. Hosted since its inception by the award winning Lou Brutus, the show has constantly defined what new hard music is all about. hardDrive interviews virtually every extreme musician that



#### FULL METAL JACKIE SUNDAYS 10PM-12MIDNIGHT

Not for the faint of heart, Full Metal Jackie is two hours of fist pounding metal from the frontlines!

Alongside an onslaught of the loudest bands on the planet, four-time FMBQ "Metal Host of the Year" Full Metal Jackie regularly interviews metal's biggest names, past and present. This mix of classic and new metal is the perfect way to turn it up to 11!

## COVERAGE MAP

#### **HOW FAR DOES 105.1 THE BLAZE REACH?**



### WHO'S LISTENING?



## WHO'S LISTENING?



#### WHY ADVERTISE?



**Boost Business Traffic** 

**Attract New Customers** 

**Promote Repeat Business** 

Be a Force to Compete With

Present a Successful Image

#### WHY ADVERTISE FREQUENTLY?

You want to keep a steady foot in radio advertisement because customers are constantly changing with new wants and needs. There are new opportunities every day.

Continual advertising helps build familiarity with current and future customers. The more exposure, the more trust you will gain.

With regular advertising, your customer traffic will be easier to keep track of. Thus, helping your business manage finances and inventory much more efficiently.

Be a dominant presence over your competitors. Each repetition of your advertisement puts you an extra step ahead!