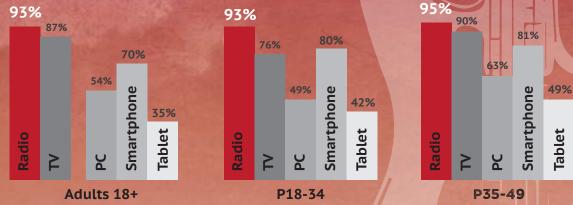

# THE VALLEY'S BEST ROCK

1110 E. Olive Avenue Fresno, CA 93728 Office: (559)497-1100

## STATION PROFILE

Station:

Format:

Target Audience:

Population Served:

Primary Listening Area:

Audience Breakout:

Sister Stations:

KKBZ-FM "105.1 The Blaze"

Mainstream Rock

Adults 25-54, Core Audience 30-49

1,200,000

Fresno, Madera, Kings, Tulare,

Merced & Mariposa counties

64% Male, 36% Female

KGST-AM "ESPN Deportes"

KHIT-FM "Exitos 107.1"

KSEQ-FM "Q97.1"

KLBN-FM "La Buena 101.9"

DID YOU KNOW?: Radio is the #1 reach medium among adults.



Source: The Nielsen Total Audience Report Q1 2015



# ON-AIR LINEUP



BALLARD - THE ROAD SHOW M-F 3PM-7PM



## SPECIALTY PROGRAMMING

#### HARDDRIVE XL WITH LOU BRUTUS M-F 7PM-12MIDNIGHT

award-winning host of the nationally syndicated radio programs "hardDrive" which airs on weekends and is in its 19th year on the air, and "hardDrive XL" which is broadcast 5-nights a week and is now in its 8th year. Between those two shows, Lou is heard in nearly 120 markets nationwide. He was chosen to be the host of hardDrive because his interview skills were good enough to keep the likes of Maynard Keenan of tool and the legendary Frank Zappa talking up a storm on live radio! He's an accomplished photographer of both rock bands and of Major League Baseball... He's also working on some books, is a