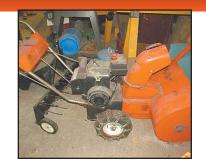

### **GARAGE-SHOP-GARDEN**

Kawasaki Bayou 220 w/sprayer•Kawasaki 220•Yamaha Breeze•Land Pride Z 60" cut Zero Turn Lawn Mower •Two Pickup Box Trailers•Duerr Turbo-Vac Shredder•MTD 8 hp Gas Powered Snow Blower•Craftsman 10" Radio Arm Saw, Router Table w/Router •Craftsman 10" Table Saw (needs new bearing)•Delta Miter saw•16" Scroll Saw•Troy Built Cycle Bar Mower•Lawn Sweep•Troy Built Garden Tiller 5 hp•Pull Behind Sprayer (new)•2 Scaffolds•Fiberglass 6' & 8" Werner Step Ladders & Extension Ladder•Two Red Pull Behind Garden Carts•Boxing Bag w/2 pr boxing gloves•1 pr bag gloves•Rocket 6 hp Air Compressor w/ Hose (like new)•8x10 Garage Door Disassembled w/Hardware•Craftsman Shop Vac•Two Yard Windmill Towers (one without head)•Wishing Well•Six Wagon Wheels•Lots of Misc. hand Tools•Two Schwinn 10 speed Tourister Bikes•Men's Right Hand set of Golf Clubs & Women's Left Hand