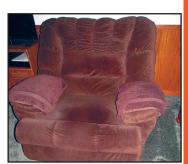

### FURNITURE & ANTIQUE FURNITURE

Two Twin Size Platform Beds w/storage drawers•Two Brown Rocker Recliners w/massage•5 Drawer Dresser•Hide-a-Bed Couch• Loveseat•Two Glass Top End Tables•Wood Rocker•Leather Ottoman•3 Leg End Table•End Table•Two Microwave Stands•Three Bar Stools (one without back)•Cross Stitch covered Rocking Chair and Foot Stool