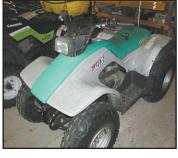

### **GARAGE-SHOP-GARDEN**

Kawasaki Bayou 220 w/sprayer•Kawasaki 220•Yamaha Breeze•Land Pride Z 60" cut Zero Turn Lawn Mower •Two Pickup Box Trailers•Duerr Turbo-Vac Shredder•MTD 8 hp Gas Powered Snow Blower•Craftsman 10" Radio Arm Saw, Router Table w/Router •Craftsman 10" Table Saw (needs new bearing)•Delta Miter saw•16" Scroll Saw•Troy Built Cycle Bar Mower•Lawn Sweep•Troy Built Garden Tiller 5 hp•Pull Behind Sprayer (new)•2 Scaffolds•Fiberglass 6' & 8" Werner Step Ladders & Extension Ladder•Two Red Pull Behind Garden Carts•Boxing Bag w/2 pr boxing gloves•1 pr bag gloves•Rocket 6 hp Air Compressor w/ Hose (like new)•8x10 Garage Door Disassembled w/Hardware•Craftsman Shop Vac•Two Yard Windmill Towers (one without head)•Wishing Well•Six Wagon Wheels•Lots of Misc. hand Tools•Two Schwinn 10 speed Tourister Bikes•Men's Right Hand set of Golf Clubs & Women's Left Hand