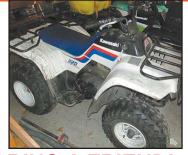

### **GARAGE-SHOP-GARDEN**

Kawasaki Bayou 220 w/sprayer•Kawasaki 220•Yamaha Breeze•Land Pride Z 60" cut Zero Turn Lawn Mower •Two Pickup Box Trailers•Duerr Turbo-Vac Shredder•MTD 8 hp Gas Powered Snow Blower•Craftsman 10" Radio Arm Saw, Router Table w/Router •Craftsman 10" Table Saw (needs new bearing)•Delta Miter saw•16" Scroll Saw•Troy Built Cycle Bar Mower•Lawn Sweep•Troy Built Garden Tiller 5 hp•Pull Behind Sprayer (new)•2 Scaffolds•Fiberglass 6' & 8" Werner Step Ladders & Extension Ladder•Two Red Pull Behind Garden Carts•Boxing Bag w/2 pr boxing gloves•1 pr bag gloves•Rocket 6 hp Air Compressor w/ Hose (like new)•8x10 Garage Door Disassembled w/Hardware•Craftsman Shop Vac•Two Yard Windmill Towers (one without head)•Wishing Well•Six Wagon Wheels•Lots of Misc. hand Tools•Two Schwinn 10 speed Tourister Bikes•Men's Right Hand set of Golf Clubs & Women's Left Hand