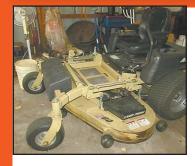

### **GARAGE-SHOP-GARDEN**

Kawasaki Bayou 220 w/sprayer•Kawasaki 220•Yamaha Breeze•Land Pride Z 60" cut Zero Turn Lawn Mower •Two Pickup Box Trailers•Duerr Turbo-Vac Shredder•MTD 8 hp Gas Powered Snow Blower•Craftsman 10" Radio Arm Saw, Router Table w/Router •Craftsman 10" Table Saw (needs new bearing)•Delta Miter saw•16" Scroll Saw•Troy Built Cycle Bar Mower•Lawn Sweep•Troy Built Garden Tiller 5 hp•Pull Behind Sprayer (new)•2 Scaffolds•Fiberglass 6' & 8" Werner Step Ladders & Extension Ladder•Two Red Pull Behind Garden Carts•Boxing Bag w/2 pr boxing gloves•1 pr bag gloves•Rocket 6 hp Air Compressor w/ Hose (like new)•8x10 Garage Door Disassembled w/Hardware•Craftsman Shop Vac•Two Yard Windmill Towers (one without head)•Wishing Well•Six Wagon Wheels•Lots of Misc. hand Tools•Two Schwinn 10 speed Tourister Bikes•Men's Right Hand set of Golf Clubs & Women's Left Hand