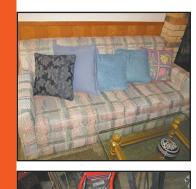

### FURNITURE & ANTIQUE FURNITURE

Two Twin Size Platform Beds w/storage drawers•Two Brown Rocker Recliners w/massage•5 Drawer Dresser•Hide-a-Bed Couch• Loveseat•Two Glass Top End Tables•Wood Rocker•Leather Ottoman•3 Leg End Table•End Table•Two Microwave Stands•Three Bar Stools (one without back)•Cross Stitch covered Rocking Chair and Foot Stool