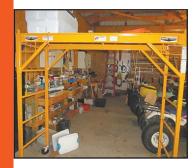

### **GARAGE-SHOP-GARDEN**

Kawasaki Bayou 220 w/sprayer•Kawasaki 220•Yamaha Breeze•Land Pride Z 60" cut Zero Turn Lawn Mower •Two Pickup Box Trailers•Duerr Turbo-Vac Shredder•MTD 8 hp Gas Powered Snow Blower•Craftsman 10" Radio Arm Saw, Router Table w/Router •Craftsman 10" Table Saw (needs new bearing)•Delta Miter saw•16" Scroll Saw•Troy Built Cycle Bar Mower•Lawn Sweep•Troy Built Garden Tiller 5 hp•Pull Behind Sprayer (new)•2 Scaffolds•Fiberglass 6' & 8" Werner Step Ladders & Extension Ladder•Two Red Pull Behind Garden Carts•Boxing Bag w/2 pr boxing gloves•1 pr bag gloves•Rocket 6 hp Air Compressor w/ Hose (like new)•8x10 Garage Door Disassembled w/Hardware•Craftsman Shop Vac•Two Yard Windmill Towers (one without head)•Wishing Well•Six Wagon Wheels•Lots of Misc. hand Tools•Two Schwinn 10 speed Tourister Bikes•Men's Right Hand set of Golf Clubs & Women's Left Hand