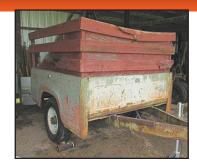

### **GARAGE-SHOP-GARDEN**

Kawasaki Bayou 220 w/sprayer•Kawasaki 220•Yamaha Breeze•Land Pride Z 60" cut Zero Turn Lawn Mower •Two Pickup Box Trailers•Duerr Turbo-Vac Shredder•MTD 8 hp Gas Powered Snow Blower•Craftsman 10" Radio Arm Saw, Router Table w/Router •Craftsman 10" Table Saw (needs new bearing)•Delta Miter saw•16" Scroll Saw•Troy Built Cycle Bar Mower•Lawn Sweep•Troy Built Garden Tiller 5 hp•Pull Behind Sprayer (new)•2 Scaffolds•Fiberglass 6' & 8" Werner Step Ladders & Extension Ladder•Two Red Pull Behind Garden Carts•Boxing Bag w/2 pr boxing gloves•1 pr bag gloves•Rocket 6 hp Air Compressor w/ Hose (like new)•8x10 Garage Door Disassembled w/Hardware•Craftsman Shop Vac•Two Yard Windmill Towers (one without head)•Wishing Well•Six Wagon Wheels•Lots of Misc. hand Tools•Two Schwinn 10 speed Tourister Bikes•Men's Right Hand set of Golf Clubs & Women's Left Hand