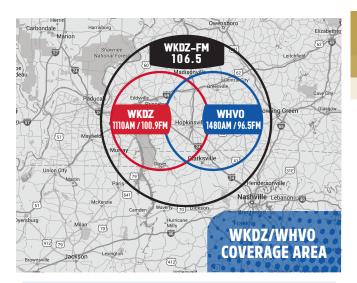

WKDZ & WHVO are the only locally owned, locally operated, locally oriented radio stations in the Hopkinsville, Ky/Clarksville, TN market. Our digital division offers dozens of marketing opportunities.

WKDZ-FM is a 25,000-watt radio station focusing on Western Kentucky, Stewart and Montgomery County, Tennessee. Our unique blend of today's hits, yesterday's favorites and country classics appeals to the 25-60 year old listener. Streaming is available at WKDZradio.com.

WKDZ-FM is the home of the Trigg County Wildcats, University of Kentucky Wildcats and Tennessee Titans.

WHVO is made up of Four Radio Stations that air the same great oldies format, and is streamed at WHVOradio.com.

WHVO is THE Voice of the Ft. Campbell Falcons! Every home and away high school football game is carried on 96.5 FM and 1480 AM, plus Ft. Campbell friends and family can hear every game at WHVOradio.com