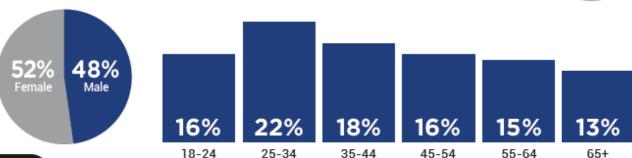

Planning any home improvements in next year

**Potential Annual Spending Power** 

Plan to buy any vehicle 15% in next year

33% Female 67%

\$607M

**53** MEDIAN AGE

are aged

35 and older.

**5**%

18-24

9%

25-34

19% 35-44

17% 45-54

25%

55-64

25% 65+