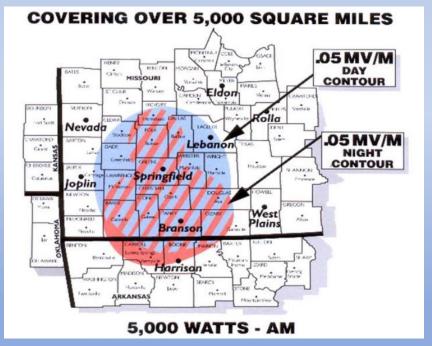

listeners in the Ozarks with the news and information they want. Listeners depend on it! The station puts a focus on what's important to listeners in the Ozarks: local news, weather, the economy, events that shape our world, and insight on how those events affect life here in the Ozarks.

The station (104.1 FM & 1260 AM) is Springfield's premier news talk product and the Ozarks' national news source with updates from Fox News. Springfield's Talk 104.1 delivers expanded, in-depth coverage on local and state news during the KSGF Mornings with Nick Reed (6a-9a) & provides breaking local news and severe weather coverage using the established brand equity of the KTTS 24-Hour News Center



### **News Talk Shows**

Glenn Beck Mark Levin
Dana Loesch Ben Shapiro

Sean Hannity Armstrong & Getty







#### 104.1 KSGF delivers affluent investors who are loyal and support our advertisers!

- Home of Nick Reed in the Mornings
- Home of Mark Levin and Glenn Beck
- Home of Sean Hannity in the Afternoons
- Host of Hero's Breakfast for Veterans

(417) 865-6614

@1041KSGF

## 35,700 Adults 18+ listen to 104.1 KSGF for an average of 8 ¼ hours each week.

#### Our listeners bring great value to our partners.

48% College

graduate+

**Employed** full-time

**78**%

Homeowner

**66%** Republican

**63%** Married

**85%** 

Have any investments

More likely than the market average to earn \$100K+

Have a military service member

in their household

Over

More likely than the market average to be small business owners

Caregiver of an aging parent or relative

Planning any home improvements in n