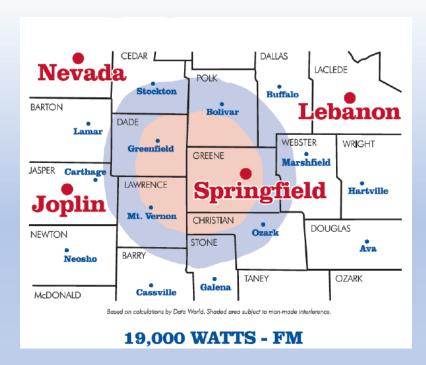

s listeners in the Ozarks with the news and information they want. Listeners depend on it! The station puts a focus on what's important to listeners in the Ozarks: local news, weather, the economy, events that shape our world, and insight on how those events affect life here in the Ozarks.

The station (104.1 FM & 1260 AM) is Springfield's premier news talk product and the Ozarks' national news source with updates from Fox News. Springfield's Talk 104.1 delivers expanded, in-depth coverage on local and state news during the KSGF Mornings with Nick Reed (6a-9a) & provides breaking local news and severe weather coverage using the established brand equity of the KTTS 24-Hour News Center



### **News Talk Shows**

Glenn Beck Mark Levin
Dana Loesch Ben Shapiro

Sean Hannity Armstrong & Getty







#### 104.1 KSGF delivers affluent investors who are loyal and support our advertisers!

- Home of Nick Reed in the Mornings
- Home of Mark Levin and Glenn Beck
- Home of Sean Hannity in the Afternoons
- Host of Hero's Breakfast for Veterans

(417) 865-6614

@1041KSGF

## 35,700 Adults 18+ listen to 104.1 KSGF for an average of 8 ¼ hours each week.

#### Our listeners bring great value to our partners.

48% College

graduate+

**Employed** full-time

**78**%

Homeowner

**66%** Republican

**63%** Married

**85%** 

Have any investments

More likely than the market average to earn \$100K+

Have a military service member

in their household

Over

More likely than the market average to be small business owners

Caregiver of an aging parent or relative

Planning any home improvements in