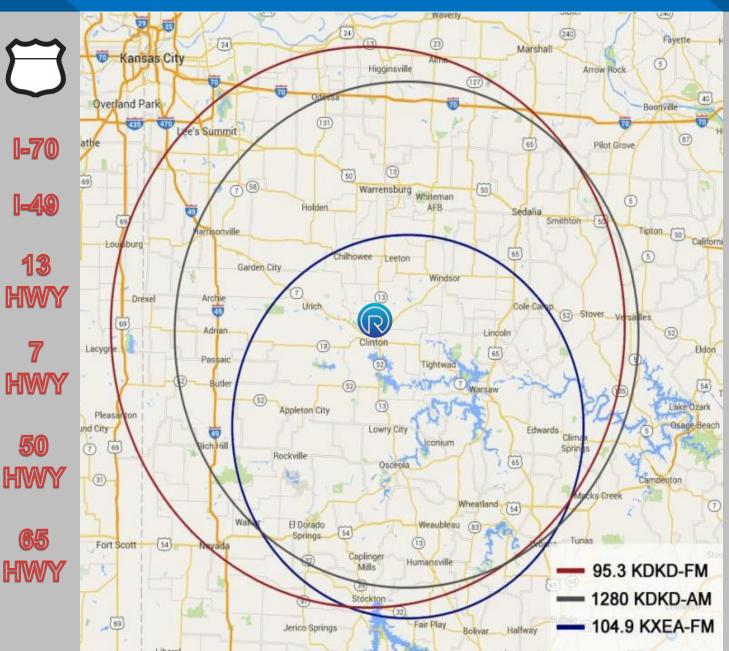

### **ABOUT**

- Clinton, MO...which is just 80 miles South of Kansas City and 90 miles north of Springfield.
- Every week, our radio stations reach over 72,000 locals in 7 counties.
- Countless visitors enjoying Truman Lake.
- Playing in the car ride to the lake and the boats on the lake.

## COVERAGE

**KDKD-FM** *Today's Country* Frequency – 95.3 Watts – 14,500 Demo – 25 to 54

**KDKD-AM**   $A_g$  / 70-80-90 Country Frequency - 1280 Watts - 1,000 Demo - 30 to 64

**KXEA-FM** *Rock* Frequency – 104.9 Watts – 1,200 Demo – 25 to 54