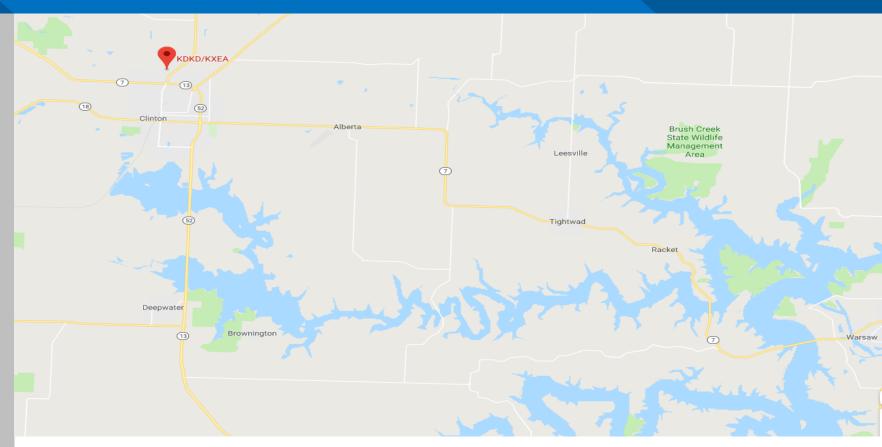

### **ABOUT**

- Clinton, MO...which is just 80 miles South of Kansas City and 90 miles north of Springfield.
- Every week, our radio stations reach over 72,000 locals in 7 counties.
- Countless visitors enjoying Truman Lake.
- Playing in the car ride to the lake and the boats on the lake.