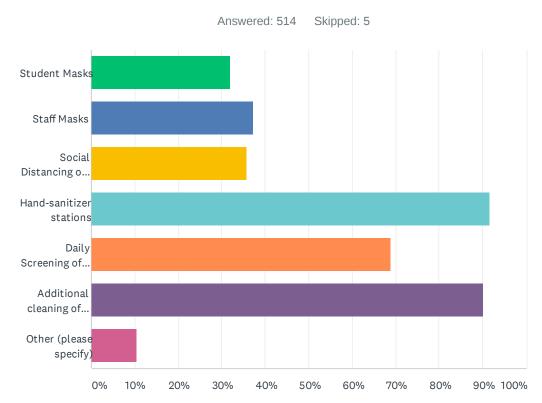

## Q2 What safety precautions are you expecting the school to have in place? (Check boxes that apply)

| ANSWER CHOICES                                                                                     | RESPONSES |     |
|----------------------------------------------------------------------------------------------------|-----------|-----|
| Student Masks                                                                                      | 31.91%    | 164 |
| Staff Masks                                                                                        | 37.16%    | 191 |
| Social Distancing of 6 feet (would require modified school schedules, i.e alternating school days) | 35.80%    | 184 |
| Hand-sanitizer stations                                                                            | 91.63%    | 471 |
| Daily Screening of Students and Staff                                                              | 68.87%    | 354 |
| Additional cleaning of classrooms and schools                                                      | 90.08%    | 463 |
| Other (please specify)                                                                             | 10.51%    | 54  |
| Total Respondents: 514                                                                             |           |     |