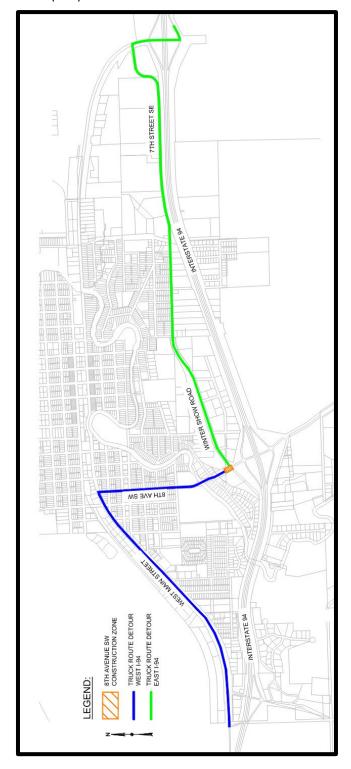

## Construction Notice – 8<sup>th</sup> AVE SW

Beginning August 22<sup>nd</sup>, 2022, construction will begin at the intersection of 8<sup>th</sup> Ave SW and Wintershow Road at the Petro Serve USA entrance. Concrete removal work will begin in this intersection and progress with curb widening and placement of new concrete pavement. The intersection will remain open while work is ongoing utilizing temporary gravel surfacing. A truck detour will be provided while work is occurring in the intersection.

Updated maps for all road closures and detours will be posted on the City of Valley City's webpage <a href="https://www.valleycity.us/engineers">https://www.valleycity.us/engineers</a> when they are taking affect. If you have any questions regarding the project, please contact KLJ at (701)-845-4980.