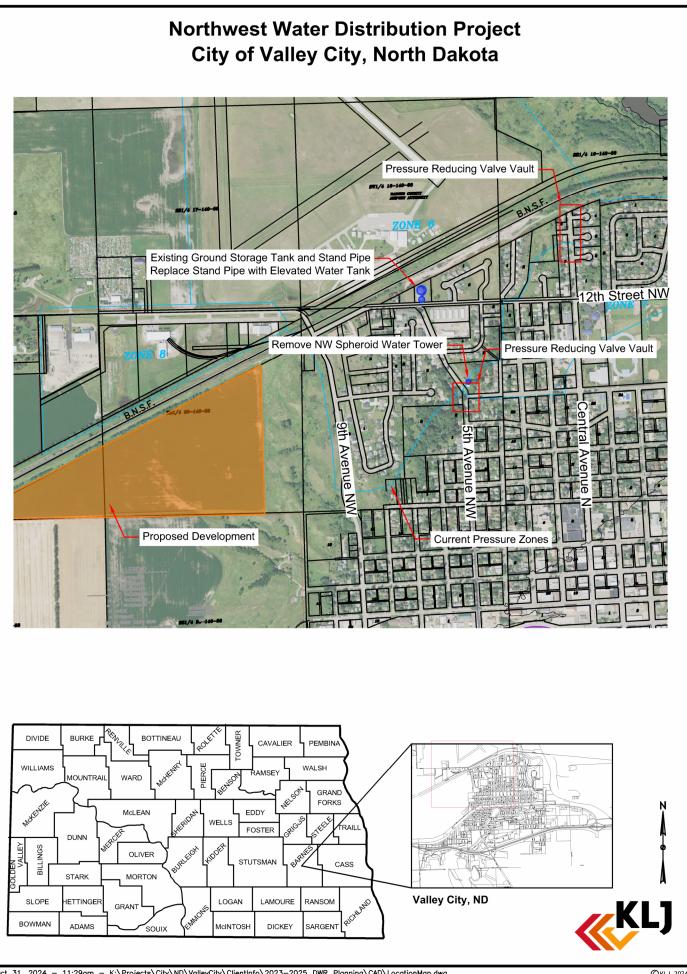

| <u>New</u><br>NB1. | <b><u>NEW BUSINESS</u></b><br>NB1. <b>Approve Letter of Intent for Barnes County Multi Hazard Mitigation Plan</b> . (President Carlsrud) |                                     |                 |                 |                    |                  |                                   |  |
|--------------------|------------------------------------------------------------------------------------------------------------------------------------------|-------------------------------------|-----------------|-----------------|--------------------|------------------|-----------------------------------|--|
|                    | Roll Call:                                                                                                                               | Magnuson                            | Erickson        | Gulmon          | Bishop             | Carlsrud         | Page 21                           |  |
| NB2.               | Annexation <b>E</b>                                                                                                                      | Exhibit - Oxbow                     | Addition/Wood   | dland Park. (Ci | ty Engineer)       |                  | Page 22                           |  |
|                    | Roll Call:                                                                                                                               | Erickson                            | Gulmon          | Bishop          | Magnuson           | Carlsrud         |                                   |  |
| NB3.               | Approve Tas<br>(City Engineer                                                                                                            |                                     | lley City NW W  | ater Tower: E   | nvironmental D     | ocumentation &   | <b>c Final Design.</b><br>Page 24 |  |
|                    | Roll Call:                                                                                                                               | Gulmon                              | Bishop          | Magnuson        | Erickson           | Carlsrud         |                                   |  |
| NB4.               |                                                                                                                                          | sk Order for Fin<br>ovements. (City | 0               | Iyland Park Est | ates Water, Sai    | nitary Sewer, St | orm Sewer and<br>Page 34          |  |
|                    | Roll Call:                                                                                                                               | Bishop                              | Magnuson        | Erickson        | Gulmon             | Carlsrud         |                                   |  |
| NB5.               | Approve the                                                                                                                              | 2025 Contract f                     | for Custodial M | aintenance Serv | vices. (City Attor | rney Martineck)  | Page 37                           |  |
|                    | Roll Call:                                                                                                                               | Magnuson                            | Erickson        | Gulmon          | Bishop             | Carlsrud         |                                   |  |
| <u>CITY</u>        | Administrat                                                                                                                              | OR'S REPORT                         |                 |                 |                    |                  |                                   |  |