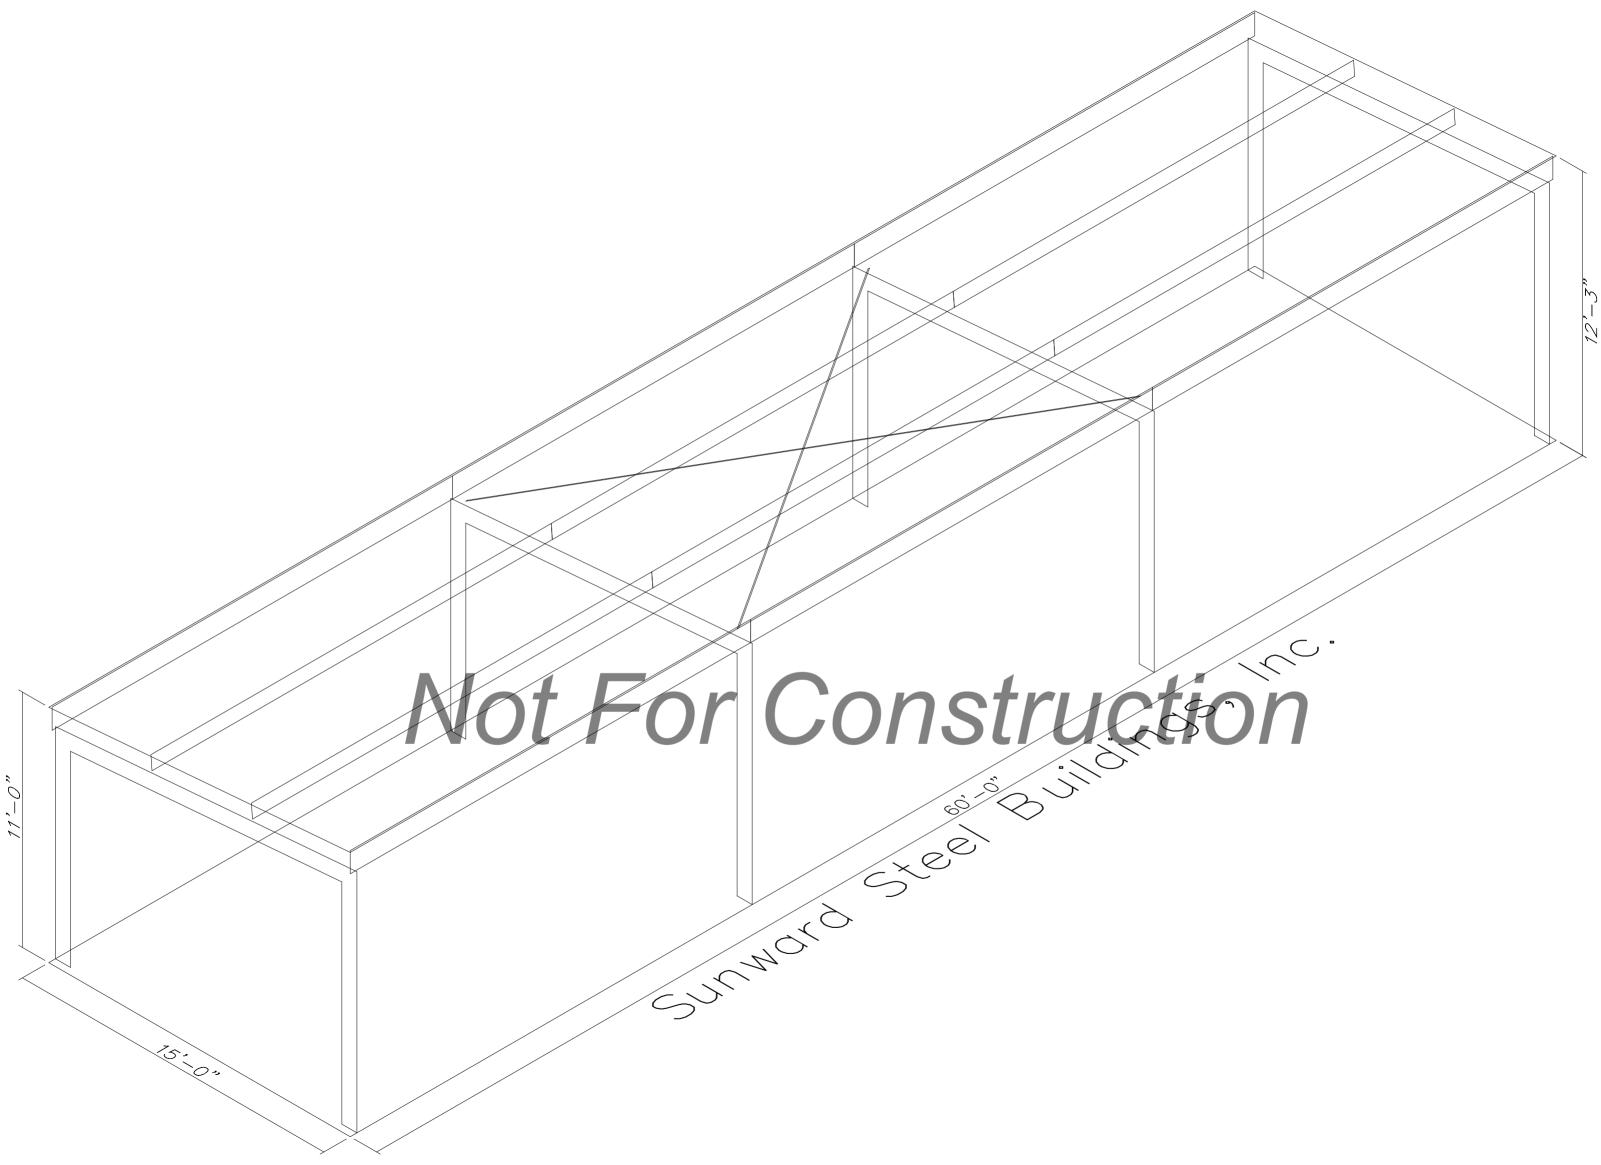

## **Order Summary**

Contact: Circle Cross Riding Club

Date: 1/10/2025 For: Roof only and Carports

Building Code: IBC21

Ground Snow Load: 40.00

Wind Speed: 115

Wind Exposure: C

Building Size: 15 X 60 X 12.25/1

Job site: 27th Street Northwest Jamestown, ND, Stutsman Zip Code: 58401

**Buildings:** 

Quote: 124523A4 Width 15 Length 60 Eave Height: 11 /12.25 Roof Pitch: 1.0:12