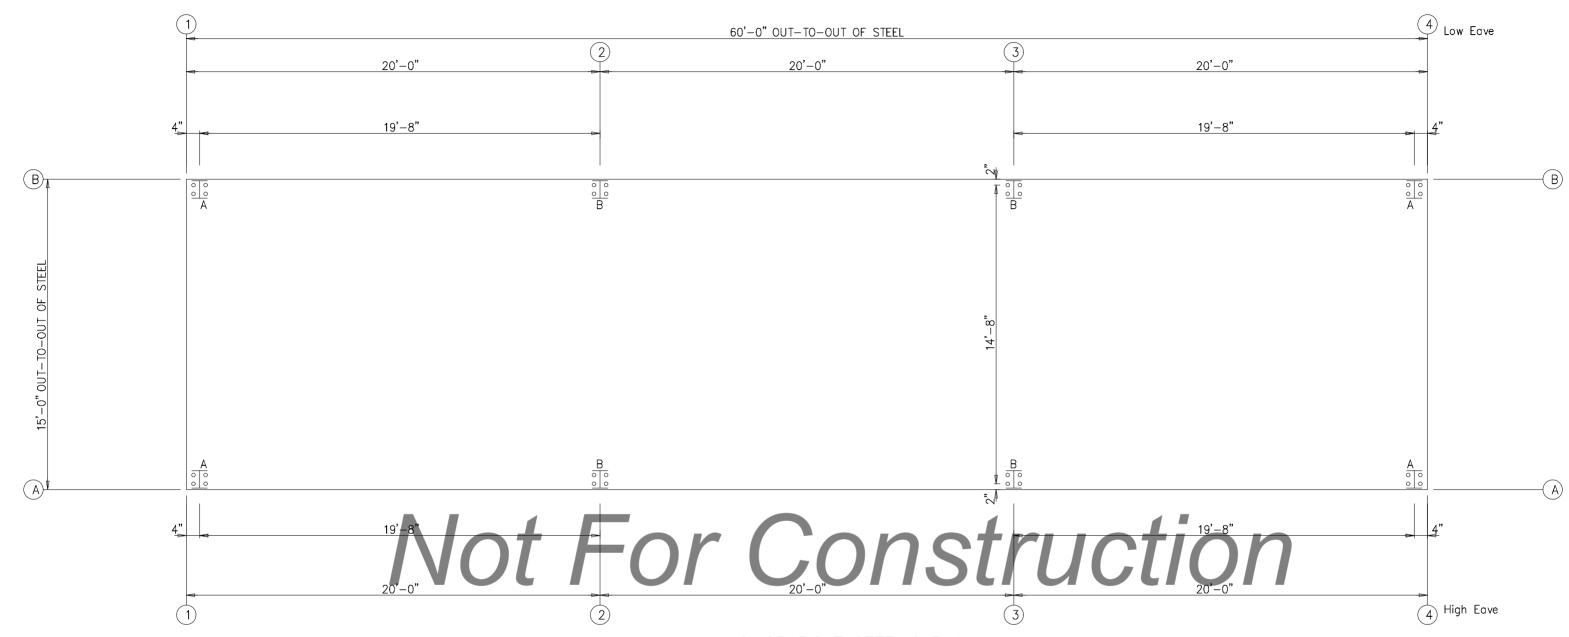

Job site: 27th Street Northwest Jamestown, ND, Stutsman Zip Code: 58401

**Buildings:** 

Quote: 124523A4 Width 15 Length 60 Eave Height: 11 /12.25 Roof Pitch: 1.0:12

ANCHOR BOLT SETTING PLAN NOTE: ALL BASE PLATES AT ELEVATION 100'-0" (UNLESS NOTED)

| SHEETING                                      | GA.              | TYPE                                  | COLOR                |     | TRIM                     | COLOR                   |        | TRIM            | COLOR                                                                          |
|-----------------------------------------------|------------------|---------------------------------------|----------------------|-----|--------------------------|-------------------------|--------|-----------------|--------------------------------------------------------------------------------|
| ROOF                                          | 26               | HI-RIB                                | GA = Galvalume Plus  |     | EAVE                     | DG = Hunter Green       | WAINS  | COT TRANSITION  |                                                                                |
| WALL                                          |                  |                                       |                      |     | GABLE                    | DG = Hunter Green       | WAIN   | SCOT CORNER     |                                                                                |
| WAINSCOT                                      |                  |                                       |                      |     | CORNER                   | Not Applicable          | RID    | GE CAP/TRIM     | GA = Galvalume Plus                                                            |
| EAVE SOFFIT                                   |                  |                                       |                      |     | FRAMED OPENING           | Not Applicable          | SC     | OFFIT - EAVE    |                                                                                |
| GABLE SOFFIT                                  |                  |                                       |                      |     | BASE                     | Not Applicable          | SO     | FFIT - GABLE    |                                                                                |
| LINER                                         |                  |                                       |                      |     | GUTTER                   |                         |        | LINER           |                                                                                |
| PARTITION                                     |                  |                                       |                      |     | DOWNSPOUT                |                         | ı      | PARTITION       |                                                                                |
| MANUF                                         | ACTU             | RER (ND FACILITY) IS                  | AN APPROVED          |     | MANUFACTURER (SC         | FACILITY) IS AN APPROVE | D      | VERIFY WIDTH    | AND LENGTH DIMENSIONS                                                          |
| FABRICA <sup>-</sup>                          | TOR W            | ITH THE FOLLOWING                     | CERTIFICATIONS.      |     | FABRICATOR WITH THE      | FOLLOWING CERTIFICATION | NS.    |                 | HOR BOLT SETTING PLAN                                                          |
| CLARK COÚNT                                   | CSA W4<br>Y, NV/ | 7.1 DIVISION 2<br>#00205, SAN BERNARD | INO COUNTY, CA/ #285 | CEI | TY OF HOUSTON/ #729A     | MIAMI-DADE COUNTY/#23-1 | 002.01 | DIMENSIONS ON Y | THAT ALL THE<br>VN AGREE WITH THE<br>OUR SALES ORDER.<br>VN ON THE SALES ORDER |
| CITY OF HOUS<br>CITY OF LOS A<br>CITY OF PHOE | ANGĖLE:          | S TYPE   FABRICATOR /                 | ' LWS / HSS / #1015  | CIT | TY OF PHOENIX/ #C16-2022 |                         |        |                 | INES (OUTSIDE FACE OF                                                          |