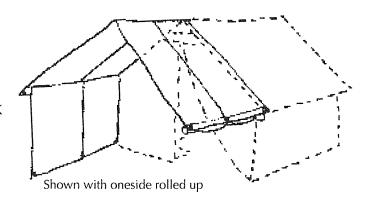

### **EENA WALL TENTS**

We originally built these tents to meet the needs of Oregon elk hunters where severe weather and heavy snow loads are encountered.

All **EENA** tents are made of heavy-duty 10 oz. per square yard breathable, 100% cotton "**EENA Cloth**", with a Marine finish made to our specs. This makes it extremely water repellent and mildew resistant. It is pre-shrunk and tightly woven for good heat retention and has high strength to weight ratio. This is by far the best material for the money that we have found in our over forty years of making tents, and we have no intentions of changing.

Available in colored light marine green or white which ever you prefer. Heavy duty 7' nylon zippers at each end. Spur grommets used throughout. Properly reinforced at all points of strain, with no problem-causing fluff or nonsense to add cost. Like all wall tents, "**EENA's**" are best pitched with an A-frame of locally cut poles, however, pole sets are listed elsewhere in this catalog.