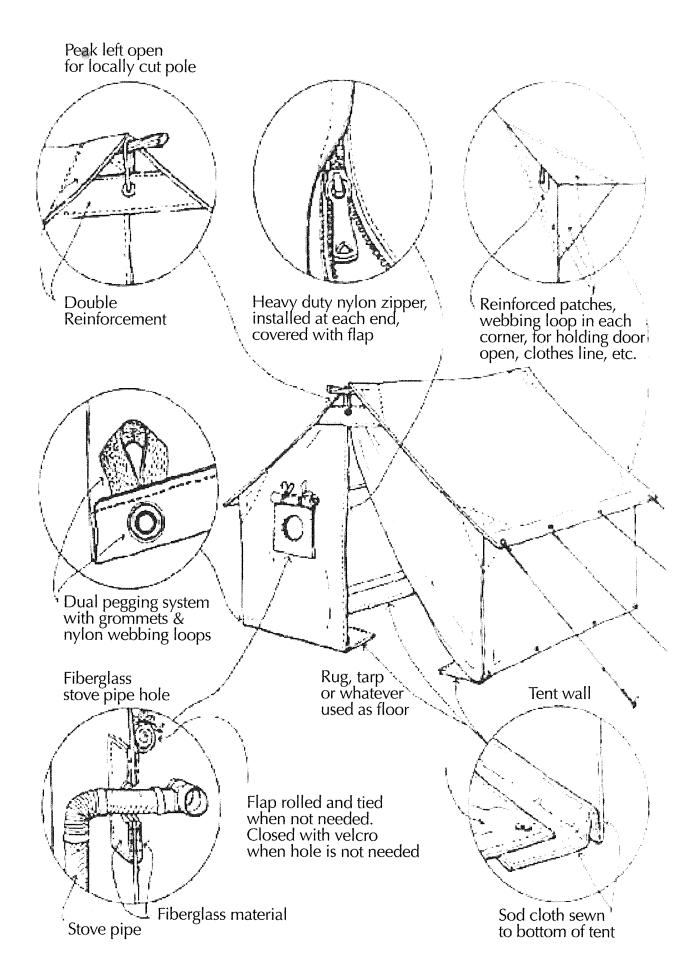

### **EENA WALL TENTS**

We originally built these tents to meet the needs of Oregon elk hunters where severe weather and heavy snow loads are encountered.

All **EENA** tents are made of heavy-duty 10 oz. per square yard breathable, 100% cotton "**EENA Cloth**", with a Marine finish made to our specs. This makes it extremely water repellent and mildew resistant. It is pre-shrunk and tightly woven for good heat retention and has high strength to weight ratio. This is by far the best material for the money that we have found in our over forty years of making tents, and we have no intentions of changing.

Available in colored light marine green or white which ever you prefer. Heavy duty 7' nylon zippers at each end. Spur grommets used throughout. Properly reinforced at all points of strain, with no problem-causing fluff or nonsense to add cost. Like all wall tents, "**EENA's**" are best pitched with an A-frame of locally cut poles, however, pole sets are listed elsewhere in this catalog.

### **SCREEN FRONTS**

Here in the Northwest, bugs aren't really much of a problem. However, a Florida customer who regularly camps in the everglades seems to disagree.

We designed these screen fronts for him. They are made of poly no-see-um screen with nylon zippers, and attach to your frame with nylon tie tapes and webbing loops in the corners. They tie out of the way when not being used or stay at home if they're not needed.