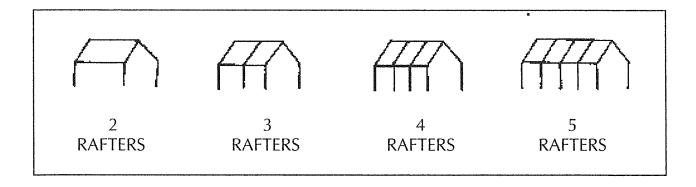

## **ANGLE KITS**

If you are handy and want to cut your own poles from locally available 1" EMT conduit, we can supply an angle kit and cut sheet for your frame. Our angle kits are made from 1-3/8" galvanized steel tubing. We recommend this for steel poles only.

| # OF<br>RAFTERS | # OF<br>PIECES | WEIGHT | PRICE    |
|-----------------|----------------|--------|----------|
| 2 Rafters Kit   | 6              | 8      | \$150.00 |
| 3 Rafters Kit   | 9              | 12     | \$225.00 |
| 4 Rafters Kit   | 12             | 15     | \$285.00 |
| 5 Rafters Kit   | 15             | 20     | \$375.00 |
| 6 Rafters Kit   | 18             | 25     | \$450.00 |

## **INTERNAL FRAMES**

The STEEL kit pieces are made from 1-3/8" round galvanized steel tubing with 1" EMT conduit for the frame.

Frames include both the rafter kits and the poles.

| EENA       | WALL   | RIDGE  | RAFTERS | S'    | TEEL     |
|------------|--------|--------|---------|-------|----------|
| TENT SIZES | HEIGHT | HEIGHT |         | WEIGH | F PRICE  |
| 9′ X 6′    | 4'     | 8'     | 2       | 55    | \$350.00 |
| 9′ X 9′    | 4'     | 8'     | 3       | 70    | \$475.00 |
| 9′ X 12′   | 4'     | 8'     | 3       | 78    | \$525.00 |
| 12′ X 6′   | 5′     | 9'     | 2       | 60    | \$375.00 |
| 12′ X 9′   | 5′     | 9'     | 3       | 78    | \$495.00 |
| 12′ X 12′  | 5′     | 9'     | 3       | 91    | \$505.00 |
| 12′ X 15′  | 5′     | 9'     | 4       | 120   | \$725.00 |
| 15' X 6'   | 5′     | 9'     | 2       | 65    | \$400.00 |
| 15' X 9'   | 5′     | 9'     | 3       | 91    | \$550.00 |
| 15' X 15'  | 5′     | 9'     | 4       | 126   | \$775.00 |
| 15' X 18'  | 5′     | 9'     | 4       | 138   | \$800.00 |
| 15' X 21'  | 5′     | 9'     | 4       | 145   | \$850.00 |
| 15' X 21'  | 5′     | 9'     | 5       | 152   | \$925.00 |
| 18' X 6'   | 5′     | 10′    | 3       | 70    | \$525.00 |
| 18' X 9'   | 5′     | 10′    | 3       | 88    | \$550.00 |
| 18' X 18'  | 5′     | 10′    | 5       | 167   | \$900.00 |
| 18' X 21'  | 5′     | 10′    | 5       | 174   | \$985.00 |