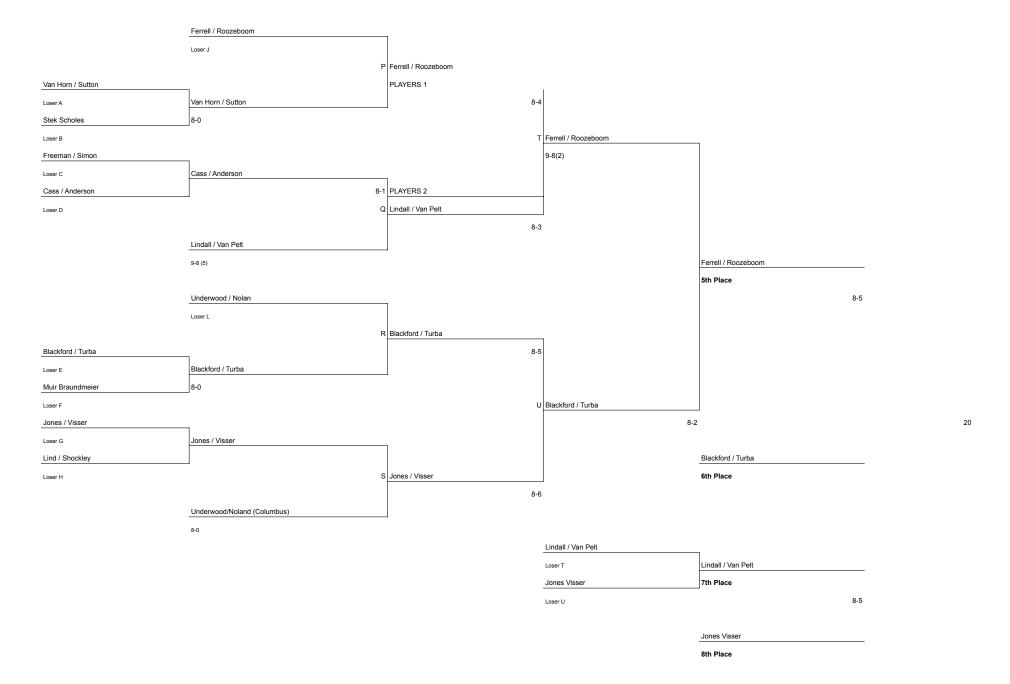

## **Doubles Consolation**

|         | C = Columbus | B = Boone | O = Oskaloosa | F = Fairfield | P = Pella | P2 = Pella JV | G = Grinnell |  |  |  |
|---------|--------------|-----------|---------------|---------------|-----------|---------------|--------------|--|--|--|
| Singles |              |           |               |               |           |               |              |  |  |  |
| 1st     |              |           |               |               | 50        |               |              |  |  |  |
| 2nd     | 45           |           |               |               |           |               |              |  |  |  |
| 3rd     |              | 40        |               |               |           |               |              |  |  |  |
| 4th     |              |           |               | 35            |           |               |              |  |  |  |
| 5th     |              |           |               |               |           | 30            |              |  |  |  |
| 6th     |              | 25        |               |               |           |               |              |  |  |  |
| 7th     |              |           |               |               |           |               |              |  |  |  |
| 8th     | 15           |           |               |               |           |               |              |  |  |  |
| Doubles |              |           |               |               |           |               |              |  |  |  |
| 1st     |              |           |               |               | 50        |               |              |  |  |  |
| 2nd     |              |           |               | 45            |           |               |              |  |  |  |
| 3rd     |              |           |               |               |           |               |              |  |  |  |
| 4th     |              | 35        |               |               |           |               |              |  |  |  |
| 5th     |              |           |               |               | 30        |               |              |  |  |  |
| 6th     |              |           |               |               |           |               | 25           |  |  |  |
| 7th     |              | 20        |               |               |           |               |              |  |  |  |
| 8th     |              |           |               |               |           | 15            |              |  |  |  |
| Totals  | 60           | 120       | 0             | 80            | 130       | 45            | 25           |  |  |  |