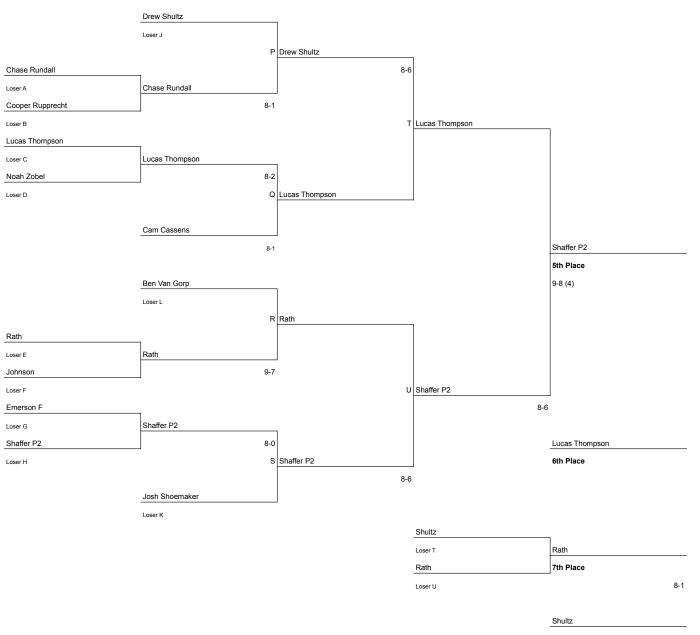

## **Singles Consolation**



8th Place

## Doubles

Seed 1 (Line 1)
Seed 2 (Line 16)
Seed 3 (Line 9)
Seed 4 (Line 8)
Line 2
Line 3
Line 4
Line 5
Line 6
Line 7
Line 10
Line 11
Line 12
Line 13
Line 14

Line 15



Name

1st Place

2nd Place

3rd Place

4th Place

5th Place

6th Place

7th Place

8th Place

School

P = Pella

F = Fairfield

B = Boone

OT = Ottumwa

Points

50

40

35

30

25

20

15

## **Doubles Consolation**



|         | C = Columbus | B = Boone | O = Oskaloosa | F = Fairfield | P = Pella | P2 = Pella JV | G = Grinnell |  |  |  |
|---------|--------------|-----------|---------------|---------------|-----------|---------------|--------------|--|--|--|
| Singles |              |           |               |               |           |               |              |  |  |  |
| 1st     |              |