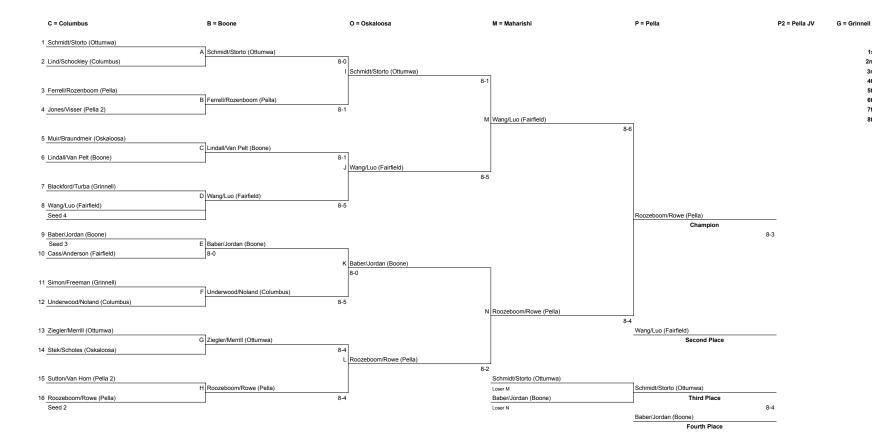

## **Doubles Consolation**

|         | C = Columbus | B = Boone | O = Oskaloosa | F = Fairfield | P = Pella | P2 = Pella JV | G = Grinnell |  |  |  |
|---------|--------------|-----------|---------------|---------------|-----------|---------------|--------------|--|--|--|
| Singles |              |           |               |               |           |               |              |  |  |  |
| 1st     |              |           |               |               | 50        |               |              |  |  |  |
| 2nd     | 45           |           |               |               |           |               |              |  |  |  |
| 3rd     |              | 40        |               |               |           |               |              |  |  |  |
| 4th     |              |           |               | 35            |           |               |              |  |  |  |
| 5th     |              |           |               |               |           | 30            |              |  |  |  |
| 6th     |              | 25        |               |               |           |               |              |  |  |  |
| 7th     |              |           |               |               |           |               |              |  |  |  |
| 8th     | 15           |           |               |               |           |               |              |  |  |  |
| Doubles |              |           |               |               |           |               |              |  |  |  |
| 1st     |              |           |               |               | 50        |               |              |  |  |  |
| 2nd     |              |           |               | 45            |           |               |              |  |  |  |
| 3rd     |              |           |               |               |           |               |              |  |  |  |
| 4th     |              | 35        |               |               |           |               |              |  |  |  |
| 5th     |              |           |               |               | 30        |               |              |  |  |  |
| 6th     |              |           |               |               |           |               | 25           |  |  |  |
| 7th     |              | 20        |               |               |           |               |              |  |  |  |
| 8th     |              |           |               |               |           | 15            |              |  |  |  |
| Totals  | 60           | 120       | 0             | 80            | 130       | 45            | 25           |  |  |  |