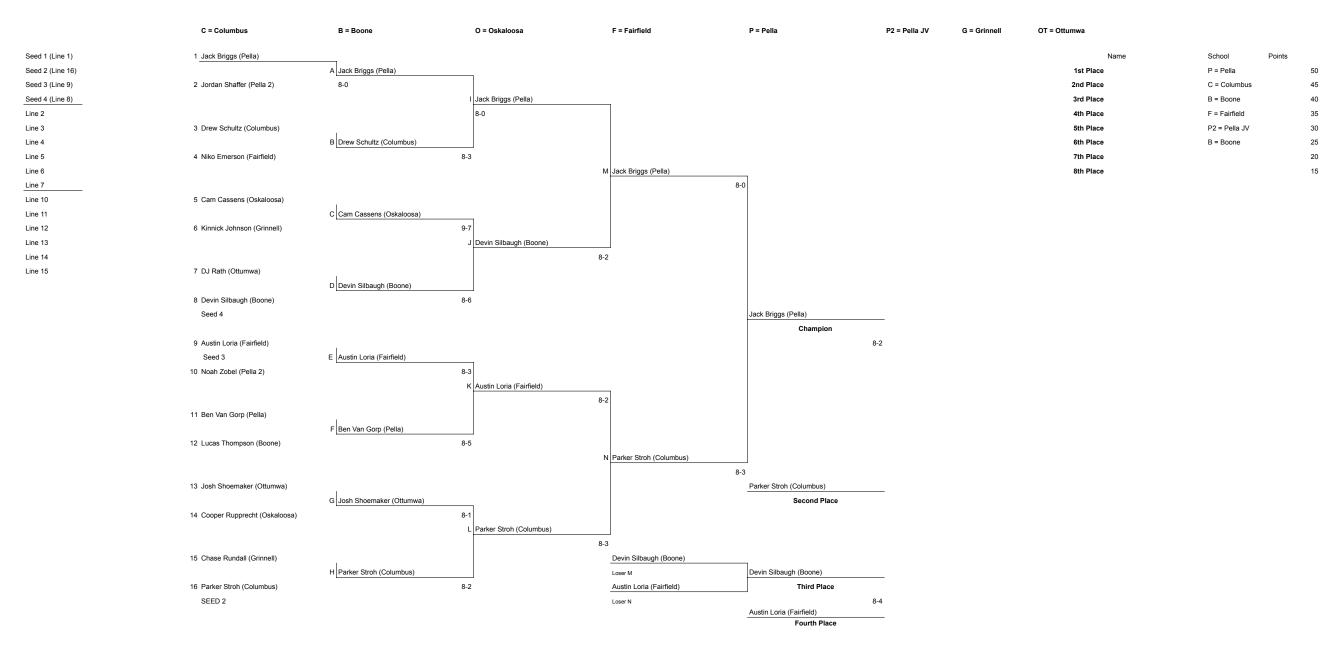

## Doubles

Seed 1 (Line 1)
Seed 2 (Line 16)
Seed 3 (Line 9)
Seed 4 (Line 8)
Line 2
Line 3
Line 4
Line 5
Line 6
Line 7
Line 10
Line 11
Line 12
Line 13
Line 14

Line 15

Name

1st Place

2nd Place

3rd Place

4th Place

5th Place

6th Place

7th Place

8th Place

School

P = Pella

F = Fairfield

B = Boone

OT = Ottumwa

Points

50

40

35

30

25

20

15