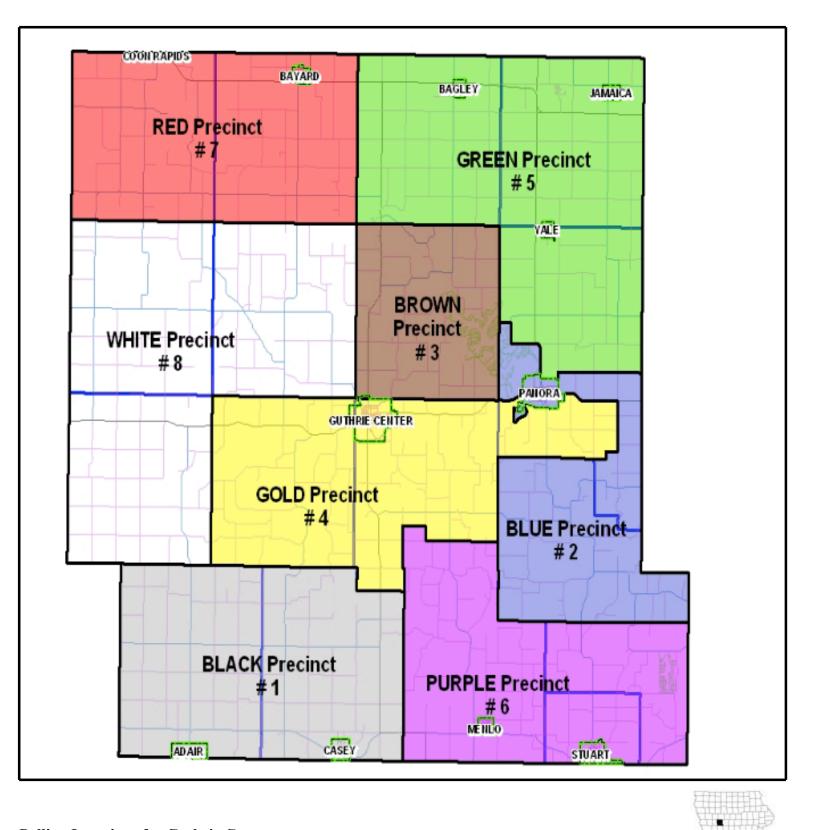

## **Polling Locations for Guthrie County:**

| Grant & Thompson               | Black  | (01) | Casey Community Building, 502 Antique Drive, Casey                         |
|--------------------------------|--------|------|----------------------------------------------------------------------------|
| Jackson & Part of Cass         | Blue   | (02) | Veteran's Auditorium, Main Street, Panora                                  |
| Victory                        | Brown  | (03) | Panora Public Library, 102 N 1 <sup>st</sup> Street, Panora                |
| Baker, Valley & Part of Cass   | Gold   | (04) | Guthrie Center Public Library, Guthrie Center                              |
| Dodge, Richland & Part of Cass | Green  | (05) | Yale Community Building, Main Street, Yale                                 |
| Beaver, Penn & Stuart          | Purple | (06) | Congregational Church, 224 N Division Street, Stuart                       |
| Highland & Orange              | Red    | (07) | Bayard Public Library, 315 Main Street, Bayard                             |
| Bear Grove, Seely & Union      | White  | (08) | Christian Church Fellowship Hall, 105 N 4 <sup>th</sup> St, Guthrie Center |
|                                |        |      |                                                                            |