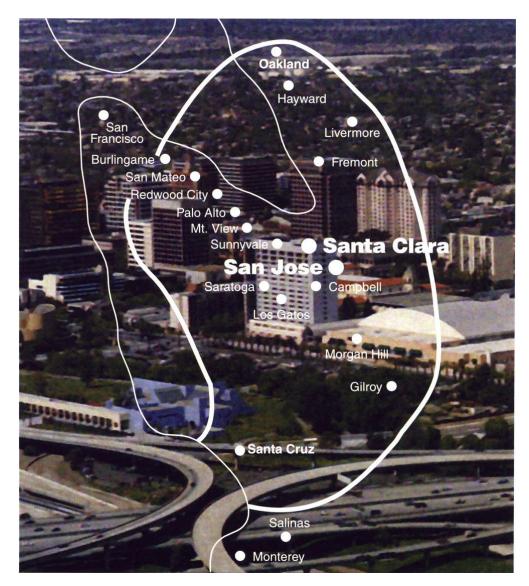

llege Grad                                                            | on<br>23.6%<br>28.1%<br>42.5% | African-<br>American<br>Other<br>Household | 6.0%<br>9.6%<br>Income  |
| <u>Employemnt</u>                 |                         | , and the second se |                               | 100K+                                      | 47.4%                   |
| Full-Time<br>Part-Time<br>Retired | 50.5%<br>17.5%<br>16.9% |                                                                                                                | <u>ersnip</u><br>.1%<br>.2%   | 75K-99K<br>50K-75K<br>35K-50K              | 13.5%<br>12.8%<br>12.2% |

(SF-Metro; Scarborough R1 2019: Jan18-Jan19; Adults 18+)



KRTY, LTD 1887 Monterey Rd. Suite 250 San Jose, CA 95112 (408) 293-8030



# **Coverage Map**





## **KRTY Listeners**



KRTY, LTD 1887 Monterey Rd. Suite 250 San Jose, CA 95112 (408) 293-8030



# <u>On-Air</u>



Gary & Julie in the Morning Weekday Mornings, 5AM – 9AM

A fun, happy and energetic way to start off the morning. Traffic from Julie, and commentary from Gary. An abundance of country stars make it a point to stop by KRTY to chat with Gary and Julie in the morning, on their way through town.



Randy Jones Middays, 9AM – 2PM

The host of "what's next" on KRTY, where he features 3-Brand New Hits from the Country Music format. Randy also host the Number One's @ One, where listeners can hear #1 country songs from a different year. You can also grab lunch with Randy, every other Friday at his live broadcast from Kyoto Palace.



Tony Michaels Afternoons, 2PM – 7PM



# **O