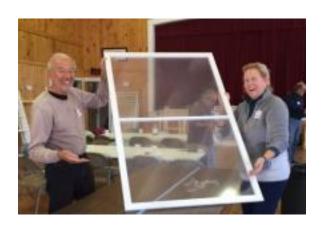

## WindowDressers inserts can help!

Window inserts are low-cost, lightweight frames custom made to fit on the inside of your home's windows. They are covered on both sides with a strong plastic film for insulation & air leak sealing. They are reusable for many years and, with your help, are built locally.