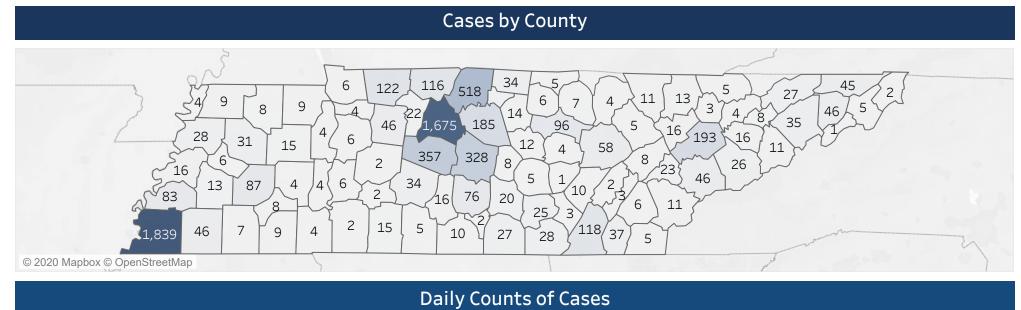

| Hispanic or Latino<br>Pending      | 467<br>2,223 3              |                   | 4%<br>7% Grand Total       | Total 6,155                                  |
|------------------------------------|-----------------------------|-------------------|----------------------------|----------------------------------------------|
| _                                  | ,                           |                   |                            | m day to day. Laboratory reports of positive |
|                                    | cal health departments as s |                   |                            | nd there may be a lag in the reporting of    |
| umulative numbers at the state le  | vei.                        |                   |                            |                                              |
|                                    |                             | Cases and Labs by | County                     |                                              |
| Patient County                     | Deceased                    |                   |                            | - 3                                          |
| Anderson County                    | 1                           |                   |                            |                                              |
| Bedford County<br>Benton County    |                             |                   | 9 <b>76</b><br>4 4         | 427<br>114                                   |
| Bledsoe County                     |                             | Į.                | 10                         | 1,012                                        |
| Blount County                      | <u> </u>                    |                   |                            | 657                                          |
| Bradley County<br>Campbell County  |                             |                   | 37<br>9 13                 |                                              |
| Cannon County                      |                             |                   | 1 8                        | 171                                          |
| Carroll County Carter County       | 1<br>1                      |                   | 15<br>3 5                  | 200                                          |
| Cheatham County                    | _                           | -<br>19           |                            |                                              |
| Chester County                     |                             |                   | 5 8                        | 165                                          |
| Claiborne County<br>Clay County    |                             |                   | 5<br>L 5                   | 145                                          |
| Cocke County                       |                             |                   | 5 11                       | 180<br>161                                   |
| Coffee County                      |                             | (                 | 20                         | 487                                          |
| Crockett County Cumberland County  |                             | 24                | L 6<br>4 58                |                                              |
| Davidson County                    | 19                          |                   |                            | 9,373                                        |
| Decatur County (                   |                             |                   | 4                          | 100                                          |
| DeKalb County<br>Dickson County    |                             | 27                | 7 <b>12</b><br>7 <b>46</b> |                                              |
| Dickson County  Dyer County        |                             | 10                |                            | 500                                          |
| ayette County                      | 1                           | 23                | 3 46                       | 530                                          |
| entress County<br>Franklin County  |                             |                   | 1 4<br>2 <b>27</b>         | 158                                          |
| Gibson County                      | 1                           | . 22<br>15        |                            |                                              |
| Giles County -                     |                             |                   | 5                          | 226                                          |
| Grainger County                    |                             |                   | 4                          | 123                                          |
| Greene County<br>Grundy County     | 2<br>1                      |                   |                            |                                              |
| lamblen County                     | 1                           |                   | 8                          |                                              |
| Hamilton County                    | 12                          | 2 66              |                            | 1,550                                        |
| Hancock County<br>Hardeman County  |                             |                   | <b>0</b> 7                 |                                              |
| Hardin County                      |                             |                   | 3 4                        | 212<br>567                                   |
| lawkins County                     | 2                           | 2 23              | 3 <b>27</b>                | 298                                          |
| laywood County                     | 1                           | _                 | 13                         | -                                            |
| lenderson County<br>lenry County   |                             |                   | 1 4<br>5 9                 |                                              |
| lickman County                     |                             | -<br>-            | 1 2                        | 169                                          |
| louston County                     |                             |                   | 4                          | 133                                          |
| lumphreys County<br>ackson County  |                             |                   | 4 6<br>4 6                 |                                              |
| efferson County                    |                             | 13                |                            |                                              |
| ohnson County                      |                             |                   | <u>2</u>                   | 39                                           |
| ínox County<br>ake County          | 4                           | 147               | 7 <b>193</b> 4             | 3,147<br>563                                 |
| auderdale County                   |                             |                   | 2 <b>16</b>                |                                              |
| awrence County                     |                             | 13                |                            | 387                                          |
| ewis County<br>incoln County       |                             |                   | 2 2<br>5 10                |                                              |
| oudon County                       |                             | 1                 |                            |                                              |
| Macon County                       | 3                           |                   | 2 34                       | 519                                          |
| Madison County                     | 1<br>1                      |                   |                            | 933                                          |
| Marion County<br>Marshall County   |                             |                   | 7 16                       |                                              |
| Maury County                       |                             | 30                | 34                         |                                              |
| McMinn County                      |                             |                   | 4 6                        |                                              |
| ЛcNairy County<br>Лeigs County     |                             |                   | 9<br>2 3                   |                                              |
| Monroe County                      | 1                           |                   | 7 11                       |                                              |
| Montgomery County                  | 2                           | 2 5!              |                            |                                              |
| Moore County<br>Morgan County      |                             |                   | <b>2 5</b>                 | -                                            |
| Obion County                       | 1                           | _                 | 3 9                        | 188                                          |
| Overton County                     |                             |                   | 7                          | 453                                          |
| Perry County Pickett County        |                             |                   | 6<br>0                     |                                              |
| Polk County                        |                             | 4                 | 1 5                        |                                              |
| Putnam County                      | 3                           | 3 45              | 96                         | 1,068                                        |
| Rhea County                        |                             |                   | L 2<br>7 8                 |                                              |
| Roane County<br>Robertson County   |                             |                   | _                          |                                              |
| Rutherford County                  | 7                           | 7 150             | 328                        | 2,630                                        |
| cott County                        |                             |                   | 11                         |                                              |
| Sequatchie County<br>Sevier County | 1                           |                   | 2<br>3<br><b>26</b>        |                                              |
| helby County                       | 35                          |                   |                            | 10,856                                       |
| mith County                        | 1                           |                   | 3 14                       | 252                                          |
| tewart County<br>ullivan County    | 1                           | 3!                | 6<br>5 45                  |                                              |
| umner County                       | 31                          |                   |                            | <u> </u>                                     |
| ipton County                       |                             | 34                | 1 83                       | 754                                          |
| rousdale County                    | 1                           |                   | 3 21                       |                                              |
| Inicoi County<br>Inion County      |                             |                   | 1<br>2 3                   |                                              |
| an Buren County                    |                             |                   | 1                          | 70                                           |
| Varren County                      |                             |                   | <b>5</b>                   | 34:                                          |
| Vashington County<br>Vayne County  |                             | 37                | 7 <b>46</b><br>2 <b>2</b>  | 675<br>110                                   |
| Vayne County<br>Veakley County     |                             | 2                 | 2 8                        | 213                                          |
| Vhite County                       |                             | 3                 | 3 4                        | 360                                          |
| Williamson County<br>Wilson County | €<br>1                      |                   |                            |                                              |
| Out of state                       | ر<br>1                      |                   |                            |                                              |