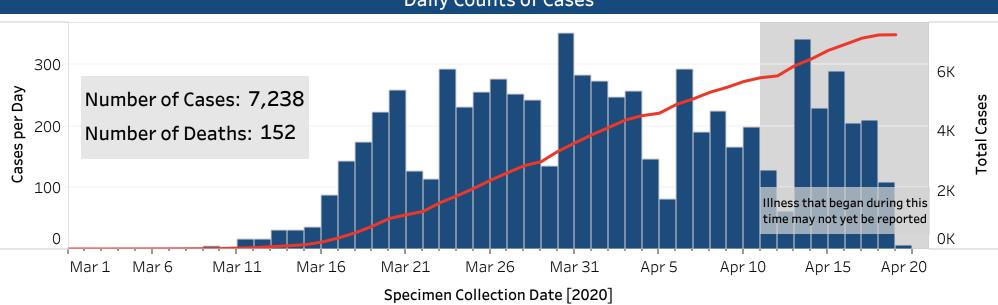

## **Epidemiology and Surveillance Data**





| Minimum Age | Averag     | ge Age                 | Maxim | um Age               | Ever Hospitalized                                                     | Cases                                 | % of Case  |
|-------------|------------|------------------------|-------|----------------------|-----------------------------------------------------------------------|---------------------------------------|------------|
|             | 7.00.03    | <i>je 1</i> .ge        |       |                      | Yes                                                                   | 730                                   | 139        |
| 0           | 4          | 5                      | 1,    | 00                   | No                                                                    | 4,353