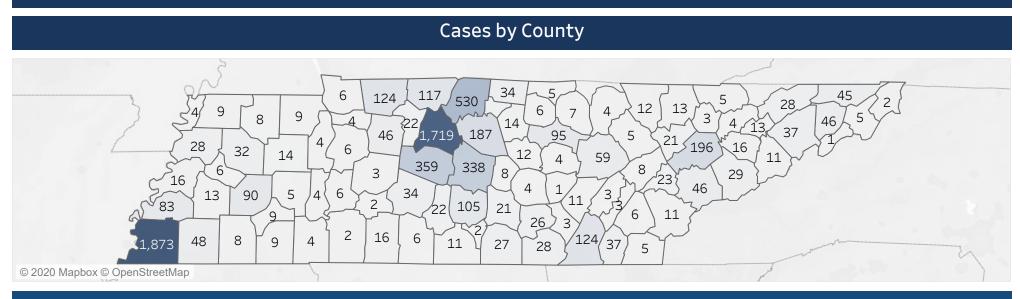

| Pending                               | 2,135 28.9%                                                                           | 10 6.4% <b>Gra</b>      | and Total   | 108,182         |
|---------------------------------------|---------------------------------------------------------------------------------------|-------------------------|-------------|-----------------|
| ases are reported to metro and lo     | o provide a <u>rough estimate</u> of testing volocal health departments as soon as re | ***                     |             |                 |
| rumulative numbers at the state lo    |                                                                                       | ases and Labs by County | <i>/</i>    |                 |
| Patient County                        | Deceased                                                                              | Recovered               | Total Cases | Negative Labs   |
| Anderson County                       | 1                                                                                     | 13                      | 21          | 955             |
| Bedford County                        | 2                                                                                     | 10                      | 105         | 715             |
| Benton County<br>Bledsoe County       |                                                                                       | 4<br>6                  | 4<br>11     | 114<br>1,228    |
| Blount County                         | 3                                                                                     | 41                      | 46          | 732             |
| Bradley County                        | 1                                                                                     | 33                      | 37          | 497             |
| Campbell County Cannon County         | 1                                                                                     | 10<br>4                 | 13<br>8     | 209             |
| Carroll County                        | 1                                                                                     | 11                      | 14          | 177<br>294      |
| Carter County                         | 1                                                                                     | 3                       | 5           | 216             |
| Cheatham County                       |                                                                                       | 19                      | 22          | 577             |
| Chester County<br>Claiborne County    |                                                                                       | 6<br>4                  | 9<br>5      | 167<br>151      |
| Clay County                           |                                                                                       | 2                       | 5           | 180             |
| Cocke County                          |                                                                                       | 6                       | 11          | 186             |
| Coffee County<br>Crockett County      |                                                                                       | 8<br>1                  | 21<br>6     | 522             |
| Cumberland County                     |                                                                                       | 27                      | 59          | 177<br>1,015    |
| Davidson County                       | 20                                                                                    | 880                     | 1,719       | 10,141          |
| Decatur County                        |                                                                                       | 1                       | 4           | 103             |
| DeKalb County                         |                                                                                       | 7<br>27                 | 12<br>46    | 339             |
| Dickson County<br>Dyer County         |                                                                                       | 11                      | 28          | 524<br>405      |
| Fayette County                        | 1                                                                                     | 27                      | 48          | 559             |
| Fentress County                       | 1                                                                                     | 1                       | 4           | 165             |
| Franklin County<br>Gibson County      | 1                                                                                     | 22<br>16                | 27<br>32    | 423             |
| Giles County                          |                                                                                       | 3                       | 6           | 537<br>236      |
| Grainger County                       |                                                                                       | 4                       | 4           | 135             |
| Greene County                         | 2                                                                                     | 24                      | 37          | 377             |
| Grundy County<br>Hamblen County       | 1<br>1                                                                                | 20<br>5                 | 26<br>13    | 224<br>345      |
| Hamilton County                       | 12                                                                                    | 71                      | 124         | 1,616           |
| Hancock County                        |                                                                                       |                         | 0           | 24              |
| Hardeman County                       |                                                                                       | 6                       | 8           | 214             |
| Hardin County<br>Hawkins County       | 2                                                                                     | 3<br>24                 | 4<br>28     | 572<br>339      |
| Haywood County                        | 1                                                                                     | 5                       | 13          | 181             |
| Henderson County                      |                                                                                       | 1                       | 5           | 245             |
| Henry County                          |                                                                                       | 5                       | 9           | 258             |
| Hickman County<br>Houston County      |                                                                                       | 2<br>4                  | 3<br>4      | 172<br>135      |
| Humphreys County                      |                                                                                       | 4                       | 6           | 163             |
| Jackson County                        |                                                                                       | 6                       | 6           | 168             |
| Jefferson County                      |                                                                                       | 13<br>2                 | 16<br>2     | 321             |
| Johnson County<br>Knox County         | 4                                                                                     | 168                     | 196         | 40<br>3,581     |
| Lake County                           |                                                                                       |                         | 4           | 799             |
| Lauderdale County                     |                                                                                       | 2                       | 16          | 192             |
| Lawrence County<br>Lewis County       |                                                                                       | 13<br>2                 | 16<br>2     | 404<br>55       |
| Lincoln County                        |                                                                                       | 5                       | 11          | 195             |
| Loudon County                         |                                                                                       | 17                      | 23          | 349             |
| Macon County                          | 3                                                                                     | 12<br>43                | 34<br>90    | 523             |
| Madison County<br>Marion County       | 1<br>1                                                                                | 43<br>21                | 28          | 958<br>411      |
| Marshall County                       | 1                                                                                     | 6                       | 22          | 297             |
| Maury County                          |                                                                                       | 30                      | 34          | 888             |
| McMinn County                         |                                                                                       | 4<br>6                  | 6<br>9      | 587             |
| McNairy County<br>Meigs County        |                                                                                       | 2                       | 3           | 182<br>96       |
| Monroe County                         | 1                                                                                     | 7                       | 11          | 286             |
| Montgomery County                     | 2                                                                                     | 56                      | 124         | 1,965           |
| Moore County                          |                                                                                       | 5                       | 2           | 88              |
| Morgan County<br>Obion County         | 1                                                                                     | 3                       | 5<br>9      | 137<br>205      |
| Overton County                        | _                                                                                     | 5                       | 7           | 454             |
| Perry County                          |                                                                                       | 3                       | 6           | 53              |
| Pickett County<br>Polk County         |                                                                                       | 4                       | 0<br>5      | 53<br>80        |
| Putnam County                         | 3                                                                                     | 74                      | 95          | 1,084           |
| Rhea County                           |                                                                                       | 2                       | 3           | 292             |
| Roane County                          |                                                                                       | 7                       | 8           | 547             |
| Robertson County<br>Rutherford County | 7                                                                                     | 78<br>161               | 117<br>338  | 981<br>3,076    |
| Scott County                          | ,                                                                                     | 10                      | 12          | 165             |
| Sequatchie County                     |                                                                                       | 2                       | 3           | 196             |
| Sevier County                         | 1                                                                                     | 23                      | 29          | 801             |
| Shelby County<br>Smith County         | 39<br>1                                                                               | 730<br>4                | 1,873<br>14 | 11,251<br>258   |
| Stewart County                        | 1                                                                                     | 1                       | 6           | 125             |
| Sullivan County                       | 1                                                                                     | 35                      | 45          | 557             |
| Sumner County                         | 31                                                                                    | 298                     | 530         | 2,195           |
| Tipton County<br>Trousdale County     | 1                                                                                     | 38<br>6                 | 83<br>23    | 901<br>135      |
| Unicoi County                         |                                                                                       | 1                       | 1           | 82              |
| Union County                          |                                                                                       | 2                       | 3           | 84              |
| Van Buren County                      |                                                                                       |                         | 1           | 106             |
| Warren County<br>Washington County    |                                                                                       | 3<br>37                 | 4<br>46     | 377<br>719      |
| Wayne County                          |                                                                                       | 2                       | 2           | 111             |
| Weakley County                        |                                                                                       | 2                       | 8           | 291             |
| White County                          |                                                                                       | 3                       | 4           | 372             |
| Williamson County                     | 6                                                                                     | 239                     | 359<br>197  | 3,233           |
| Wilson County<br>Out of state         | 1<br>1                                                                                | 102<br>150              | 187<br>265  | 1,823<br>17,774 |
| Jac or oldice                         | Τ                                                                                     | 2                       | 36          | 13,341          |