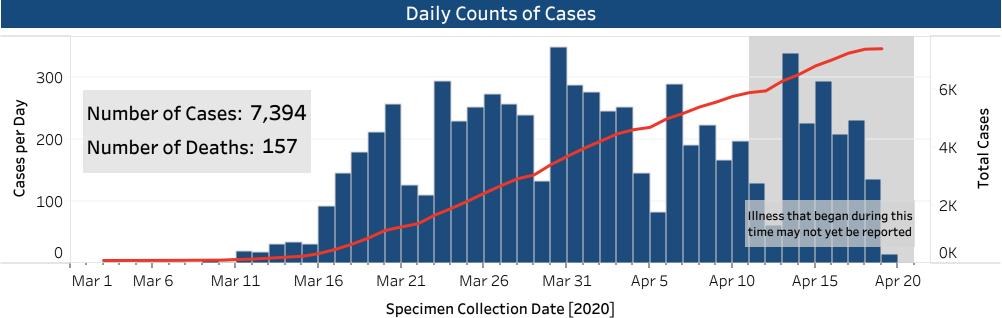

| Ever Hospitalized                                                                                                                                                                                                                        | Cases | % of Cases |  |  |  |
|------------------------------------------------------------------------------------------------------------------------------------------------------------------------------------------------------------------------------------------|-------|------------|--|--|--|
| Yes                                                                                                                                                                                                                                      | 760   | 14%        |  |  |  |
| No                                                                                                                                                                                                                                       | 4,596 | 82%        |  |  |  |
| Pending                                                                                                                                                                                                                                  | 219   | 4%         |  |  |  |
| <b>Please note for hospitalizations</b> : Information about hospitalization statu is gathered at the time of diagnosis, therefore this information may be incomplete. This number indicates the number of patients that were <i>even</i> |       |            |  |  |  |

Yes

No

157

7,237

2%

98%

Deaths % of Deaths Race % of Cases Cases 58.6% White 3,535 47.8% 92 1,582 21.4% 50 31.8% Black or African American 455 6.2% Other/Multiracial 2 1.3% 151 2.0% 4 2.5% Asian

*Please note for deaths*: Some deaths may be reported by health care providers, hospitals, medical examiners, local health departments, or others before they are included in the statewide count.