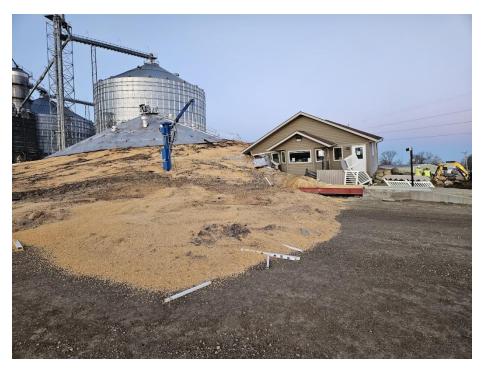

After personnel arrived on scene and performed their initial size up, it was determined the oldest bin on site failed, causing damage to the site office. The firefighter saw no indication of a fire, but could hear water running inside the office, and found the natural gas meter had been damaged and was leaking outside the structure. The fire and EMS agencies from outside of Marshall County were disregarded once the situation was better understood.

The Iowa Rural Utilities Association and Alliant Energy (electric and gas divisions) were requested to locate and secure their respective services. Green Mountain firefighters were at the scene until approximately 7:30 a.m. when Alliant Energy was able to secure the gas line.