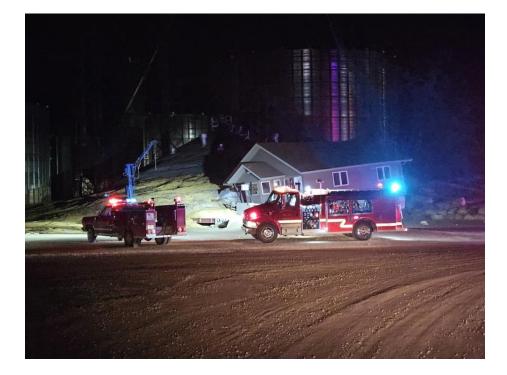

03/15/2024

At approximately 5:25 a.m. this morning, the Marshall County Communications Center dispatched the Green Mountain Fire & EMS, along with the Marshall County Sheriff's Office, Unity Point Health-Marshalltown Ambulance Service and LeGrand Fire Department to the Mid-Iowa Cooperative located at 502 Green Mountain Rd. for a collapsed grain bin. With limited initial information, including statements of a loud boom and smoke visible, additional resources were requested from Garwin Fire, Gladbrook Fire, Beaman-Conrad Emergency Response Team (BCERTs), and at least one deputy from both Tama and Grundy Counties. The Marshall County Emergency Management Agency also responded to the scene.

After personnel arrived on scene and performed their initial size up, it was determined the oldest bin on site failed, causing damage to the site office. The firefighter saw no indication of a fire, but could hear water running inside the office, and found the natural gas meter had been damaged and was leaking outside the structure. The fire and EMS agencies from outside of Marshall County were disregarded once the situation was better understood.