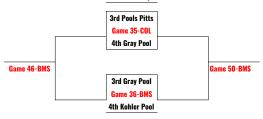

### Thursday December 29th

|          |                                    | <u>SCORE</u> | <u>LOCATION</u> | GAME # |
|----------|------------------------------------|--------------|-----------------|--------|
| 8:00 AM  | Lake Country vs. Valley Mills      |              | COL             | 23     |
| 9:20 AM  | Coleman vs. Nolan Catholic         |              | BMS             | 26     |
| 10:40 AM | Jarrell vs. Wellington             |              | COL             | 27     |
| 12:00 PM | Cooper vs. Goldthwaite             |              | BMS             | 30     |
| 1:20 PM  | Brownwood vs. Little River         |              | COL             | 31     |
| 4:00 PM  | 3rd Gray Pool vs. 4th Kohler Pool  |              | BMS             | 36     |
| 4:00 PM  | 3rd Pitts Pool vs. 4th Gray Pool   |              | COL             | 35     |
| 5:20 PM  | 2nd Kohler Pool vs. 2nd Pitts Pool |              | BMS             | 38     |
| 6:40 PM  | 2nd Gray Pool vs. 3rd Kohler Pool  |              | COL             | 39     |
|          |                                    |              |                 |        |