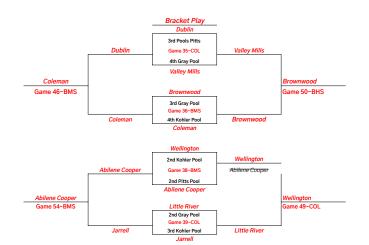

## Friday December 30th SCORE

| 9:20 AM Game 46                                                 | 42-46 Coleman        | BHS | 46 |
|-----------------------------------------------------------------|----------------------|-----|----|
| 9:20 AM Lake Country (1st Gray) vs. Nolan Catholic (1st Kohler) | 61-65 Nolan Catholic | COL | 45 |
| 12:00 PM Game 49                                                | 25-20 Wellington     | COL | 49 |
| 12:00 PM Game 50-See Bracket                                    | 49-52 Brownwood      | BHS | 50 |
| 2:40 PM Nolan Catholic (1st Kohler) vs. Goldthwaite (1st Pitts) | 53-33 Nolan          | COL | 53 |
| 2:40 PM Game 54-See Bracket                                     | 42-36 Abilene Cooper | BHS | 54 |
| 6:40 PM Goldthwaite(1st Pitts) vs. Lake Country(1st Gray)       | 39-53 Lake Country   | COL | 59 |

## Thursday December 29th

|                                                                | SCORE               | LOCATION | GAME # |
|----------------------------------------------------------------|---------------------|----------|--------|
| 8:00 AM Lake Country vs. Valley Mills                          | 63-44 LCCS          | COL      | 23     |
| 9:20 AM Coleman vs. Nolan Catholic                             | 11-47 Nolan Catholi | BMS      | 26     |
| 10:40 AM Jarrell vs. Wellington                                | 25-47 Wellington    | COL      | 27     |
| 12:00 PM Cooper vs. Goldthwaite                                | 55-60 Goldthwaite   | BMS      | 30     |
| 1:20 PM Brownwood vs. Little River                             | 30-37 Little River  | COL      | 31     |
| 4:00 PM Brownwood (3rd Gray) vs. Coleman (4th Kohler)          | 35-29 Brownwood     | BMS      | 36     |
| 4:00 PM Dublin(3rd Pitts) vs. Vallley Mills (4th Gray)         | 53-62 Valley Mills  | COL      | 35     |
| 5:20 PM Wellington (2nd Kohler) vs. Abilene Cooper (2nd Pitts) | 41-44 A Cooper      | BMS      | 38     |
| 6:40 PM Little River(2nd Gray) vs. Jarrell (3rd Kohler)        | 50-29 Little River  | BMS      | 39     |