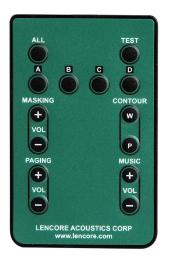

## **FUNCTION**

Available with the i.Net System is a hand-held remote control that enables end users to make immediate volume and contour control adjustments for masking, paging and audio. Point the remote to a wall mounted, infrared receiver panel or directly at an OP to make changes or establish field settings for the masking, paging or audio. The molded plastic slim style hand held remote adjusts volume and contour for masking, paging and audio at OP location by channel or for entire OP.

The remote can also be configured for use at a designated wall location if desired.

## **CONSTRUCTION**

- + Molded plastic rubber with coated resin adjustment buttons
- + Size 2" w x 3.5" h
- + Thickness ¼"
- + Battery Replacement Replace battery with a 3V CR2025 Lithium battery