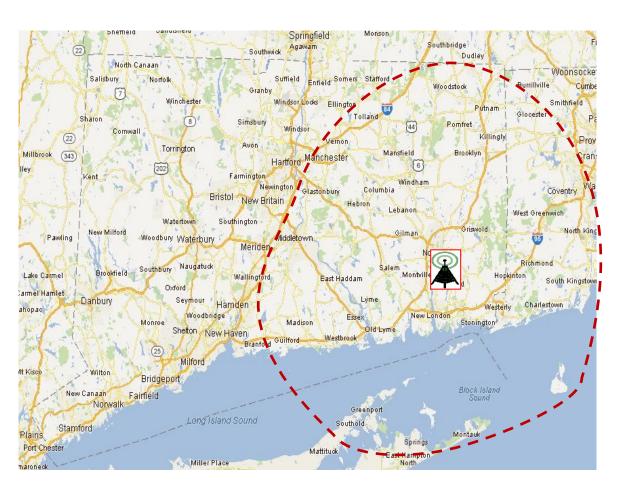

Coverage: Eastern CT, Southern RI

Eastern Long Island

Audience: Adults 25-64, Adults

35-54

# Coverage MAP 25,000 Watts