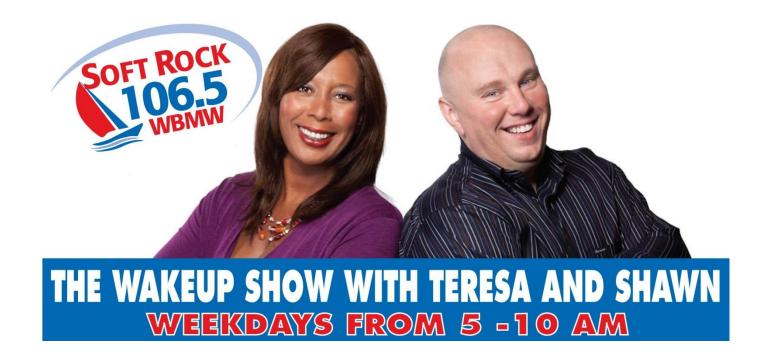

## Morning Drive 5am-10am

The Wakeup Show with Teresa and Shawn is the #1 morning show in Eastern CT. Teresa and Shawn perform an upbeat show providing news, weather, traffic and entertainment news with fun morning show features like Google Or Genius and The At Work Perk.