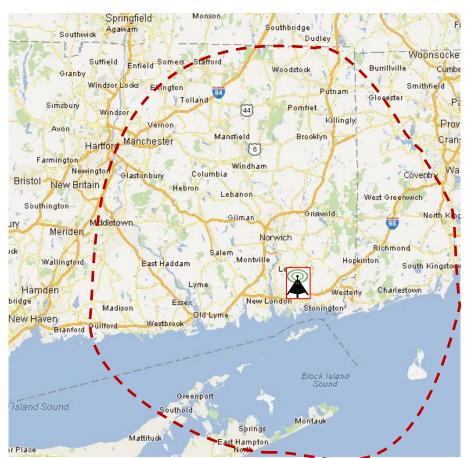

# **Coverage Map**

## Today's Hottest Music

Call Letters: WWRX

Dial Position: 107.7 FM

Web Site: <u>www.jammin1077.com</u>

Format: Top 40

Coverage: Eastern CT /Southern RI

Audience: Adults 25-49 / Women 25-49