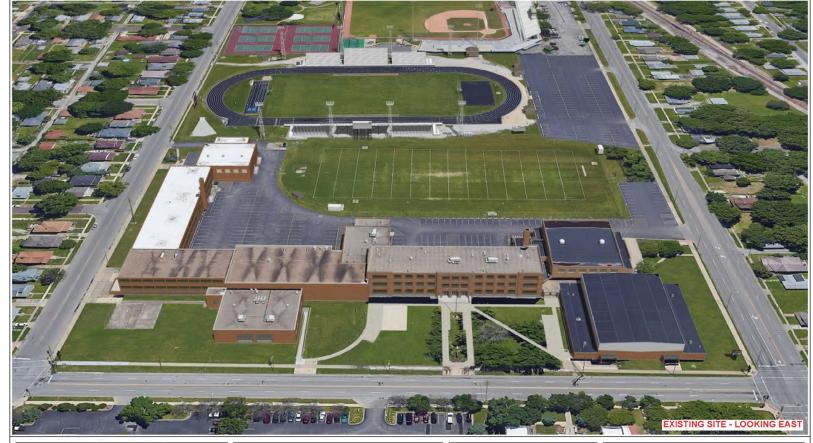

rice The total bid includes a Construction Manager contingency of \$2,538,298 and a District contingency of \$1,692,199.
- Previously approved bid included in total Precast concrete bid -\$4,177,700

Includes demolition, additions, reconstruction and remodeling, site work, and Memorial Stadium renovations.



#### **Bid Information**

Total Bid Package - \$93,239,610

Total Bid Package Breakdown:

| • \$66,000,000 Original Phase 1 | Proposal |
|---------------------------------|----------|
|---------------------------------|----------|

- \$8,000,000
   Alternate Bids for Memorial and New Street fields
  - Memorial Field \$6,500,000
  - New Street Field \$1,500,000
- \$15,000,000Phase 2 Work Added to Phase 1 for Better Outcomes &

Increased construction costs

\$4,200,000 Contingencies









| Construction Visu | ıalizations |
|-------------------|-------------|
| Project number    |             |
| Date              | 5.0         |
| Drawn by          | 3.0         |
| Checked by        | Scale       |







| l I                 |                 |   |
|---------------------|-----------------|---|
| Construction        | Vicualization   |   |
| i i Goristi uctioni | VISUAIIZALIOLIS | ٠ |

| Project number |       |
|----------------|-------|
| Date           | 5.7   |
| Drawn by       | 5.7   |
| Checked by     | Scale |







Site Logistics and Phasing Plan

Lanphier High School

#### Construction Visualizations

| Project number |       |  |
|----------------|-------|--|
| Date           | 5 1   |  |
| Drawn by       | J. 1  |  |
| Checked by     | Scale |  |