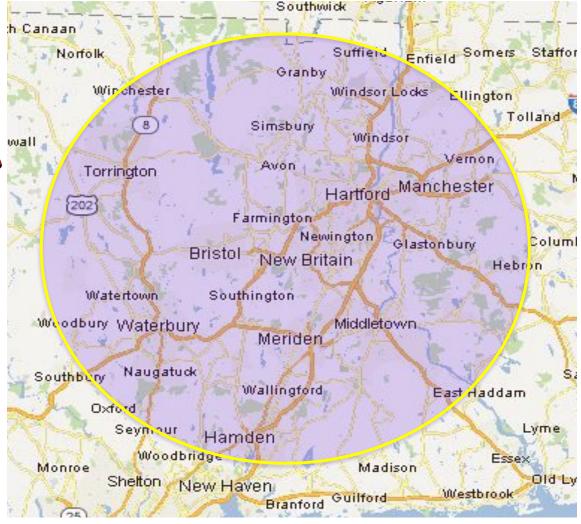

ley Strawberry, J. Anthony Brown, Carla Ferrell, his "Nephew Tommy," and Junior. The Steve Harvey Morning Show is the #1 syndicated morning show in America and #1 with Black audiences. The Steve Harvey Morning Show reaches over 8.3 million people every week. Steve Harvey was honored with the NAB Marconi Award for "Network/Syndicated Personality of the Year" in 2013 and 2015, and he was inducted in the NAB Broadcasting Hall of Fame the same year.







# Keith Sweat Radio Show Sunday-Thursday 7pm-12m

Keith Sweat, legendary R&B singer, music producer and songwriter, is host of the nationally syndicated radio program **The Sweat Hotel**. Heard Sunday through Thursday from 7 p.m. to midnight, Sweat brings his quiet storm of R&B and slow jamz to listeners nationwide.





# **Coverage Map**





# **Full Power Radio's Family Of Stations**







New London, CT



Hartford, CT



New London, CT



New London, CT



Hartford



Springfield



Hartford, CT









Providence, RI

Hartford, CT

CT - MA - RI