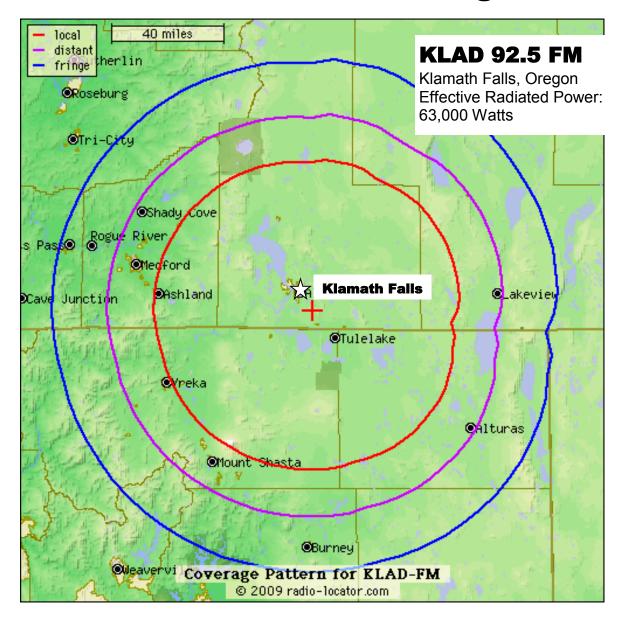

|     |
|----------------------------|-----|
| Married                    | 64% |
| Never Married (single)     | 21% |
| No Children in HH          | 55% |
| At Least 1 Child in HH     | 45% |
| Two or More Children in HH | 27% |

| HH Income     |       |
|---------------|-------|
| <\$25K        | 17.9% |
| \$25K - \$50K | 31.3% |
| \$50K - \$75K | 25.1% |
| >\$75K        | 25.8% |

### Klamath Falls Market Info

### **Population**

Klamath County: 69,510 Urban Growth Area: 40'100 Klamath Falls City Limits: 20940

#### **Geography**

Land Area: 5941 sq. miles Persons per sq mile: 11.2

### Additional Communities served by 92.5 KLAD:

Chiloquin, Or Chemult, OR Merrill, OR Malin, OR Tulelake, CA Dorris, CA MacDoel, CA Lakeview, OR Bonanza, OR





# 92.5 KLAD is the Coverage Giant!







## **Our Place, Our People & Our Partners**

### 92.5 FM KLAD is a Basin Mediactive, LLC Radio Station



404 Main Street, Suite 4 Klamath Falls, Oregon 97601 Tel: 541-882-8833 Fax: 541-882-8836 www.mybasin.com

### **Rob Siems, General Manager**

rob@mybasin.com Direct Line: 541-850-7114

### **Scott Allen, General Sales Manager**

sallen@mybasin.com Direct Line: 541-850-7111

### **Nicky Robinson, Office Manager/Traffic**

nicky@mybasin.com Direct Line: 541-850-7120

### **Jay Davis, Production Director**

jay@mybasin.com Direct Line 541-850-7138

### **National Rep Firm**

The Tacher Company, Portland, Oregon Tel: 503-682-9402