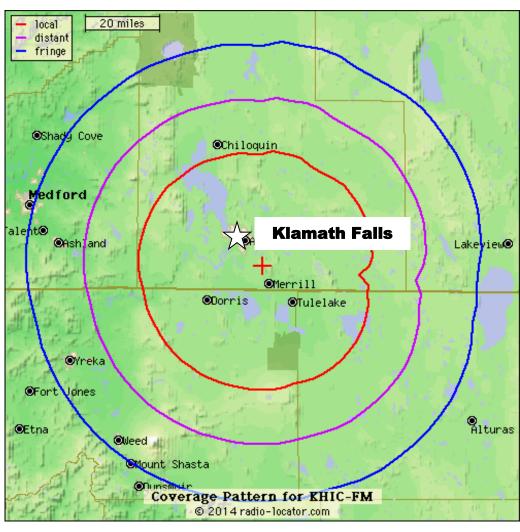

## Big 98.5 Has You Covered!

### **KHIC 98.5 FM**

Klamath Falls, Oregon 1988 METERS ASL Effective Radiated Power: 1800 Watts