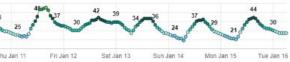

# Minimum Wind Chills Tuesday Morning

### For the Western Carolinas and Northeast Georgia

| Minin          | num V         | Vind C | hill Fo               | orecas           | st (°F) |      |      |
|----------------|---------------|--------|-----------------------|------------------|---------|------|------|
|                | 1/21          | 1/22   | 1/23                  | 1/24             | 1/25    | 1/26 | 1/27 |
|                | Tue           | Wed    | Thu                   | Fri              | Sat     | Sun  | Mon  |
| Anderson       | 9             | 9      | 19                    | 22               | 22      | 24   | 33   |
| Asheville      | -1            | -3     | 13                    | 12               | 17      | 26   | 30   |
| Bryson City    | 8             | 5      | 14                    | 18               | 18      | 26   | 31   |
| Burnsville     | 5             | 3      | 12                    | 17               | 17      | 25   | 28   |
| Charlotte      | 9             | 5      | 18                    | 23               | 23      | 23   | 32   |
| Elberton       | 12            | 11     | 19                    | 18               | 22      | 27   | 34   |
| Forest City    | 14            | 9      | 17                    | 21               | 21      | 25   | 33   |
| Greenville     | 9             | 7      | 19                    | 22               | 23      | 23   | 32   |
| Greenwood      | 10            | 9      | 18                    | 22               | 21      | 26   | 33   |
| Hendersonville | 1             | -2     | 14                    | 13               | 19      | 22   | 29   |
| Hickory        | 12            | 6      | 15                    | 20               | 21      | 25   | 33   |
| Lenoir         | 11            | 9      | 14                    | 20               | 20      | 25   | 32   |
| Rock Hill      | 8             | 6      | 17                    | 22               | 21      | 22   | 32   |
| Salisbury      | 7             | 5      | 14                    | 20               | 20      | 25   | 33   |
| Spartanburg    | 10            | 10     | 18                    | 23               | 22      | 23   | 32   |
| Statesville    | 10            | 4      | 14                    | 20               | 21      | 25   | 33   |
| Тоссоа         | 17            | 16     | 20                    | 20               | 24      | 29   | 37   |
| Union          | 11            | 9      | 18                    | 21               | 21      | 26   | 33   |
|                |               |        |                       |                  |         |      |      |
| 0              | 5 10<br>Minir |        | 20 25<br>Chill Foreca | 30 35<br>st (°F) | 40      | 45   |      |

Created: 4 pm EST Mon 1/20/2025 | Values are minimums over the period beginning at the time shown.

**National Oceanic and Atmospheric Administration** U.S. Department of Commerce