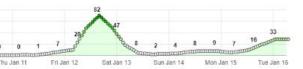

| <b>F</b> | 00 |             |  |
|----------|----|-------------|--|
| 7        | 33 | Spartanburg |  |

| Maxim          | um Te | mpera | ature | Forec | ast (°l | F)   |      |
|----------------|-------|-------|-------|-------|---------|------|------|
|                | 1/21  | 1/22  | 1/23  | 1/24  | 1/25    | 1/26 | 1/27 |
|                | Tue   | Wed   | Thu   | Fri   | Sat     | Sun  | Mon  |
| Anderson       | 36    | 36    | 42    | 46    | 49      | 54   | 55   |
| Asheville      | 28    | 32    | 39    | 38    | 48      | 49   | 50   |
| Bryson City    | 31    | 40    | 42    | 41    | 51      | 51   | 51   |
| Burnsville     | 25    | 32    | 36    | 34    | 45      | 46   | 47   |
| Charlotte      | 33    | 32    | 38    | 44    | 48      | 52   | 53   |
| Elberton       | 36    | 37    | 42    | 46    | 50      | 54   | 56   |
| Forest City    | 32    | 32    | 39    | 44    | 47      | 50   | 53   |
| Greenville     | 34    | 34    | 42    | 45    | 48      | 52   | 54   |
| Greenwood      | 36    | 36    | 42    | 46    | 49      | 54   | 55   |
| Hendersonville | 28    | 29    | 38    | 39    | 45      | 48   | 49   |
| Hickory        | 29    | 30    | 38    | 41    | 46      | 49   | 51   |
| Lenoir         | 29    | 30    | 39    | 41    | 47      | 50   | 51   |
| Rock Hill      | 34    | 33    | 39    | 45    | 48      | 52   | 54   |
| Salisbury      | 30    | 30    | 37    | 43    | 46      | 50   | 52   |
| Spartanburg    | 34    | 34    | 40    | 45    | 48      | 52   | 54   |
| Statesville    | 29    | 30    | 37    | 42    | 46      | 49   | 51   |
| Тоссоа         | 36    | 36    | 44    | 46    | 50      | 53   | 55   |
| Union          | 34    | 34    | 39    | 45    | 48      | 52   | 54   |

Created: 5 pm EST Mon 1/20/2025 | Values are minimums over the period beginning at the time shown.

### January 20, 2025 5:13 PM

Maximum Temperature Forecast (°F)

Created: 5 pm EST Mon 1/20/2025 | Values are maximums over the period beginning at the time shown.