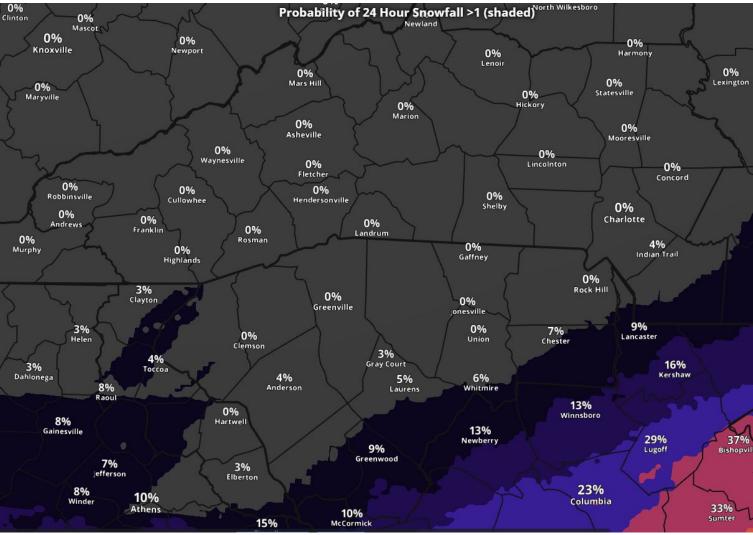

# **Light Snow Possible**

For the 24 hour period from 7AM Tuesday, Jan 21 thru 7AM Wednesday, Jan 22

## **Probability of >1 inches of Snow Accumulation**

Not an official Forecast For counties outside the NWS GSP service area (bold black line), consult the relevant local forecast office for applicable probabilities.

# Summary of Greatest Impacts

For the Western Carolinas and Northeast Georgia

- Another <u>Cold Wx Advisory</u> has been issued across much of the Upstate, Charlotte metro and Avery **County for tonight.**
- Very cold temperatures and wind chills are expected to continue and additional cold weather headlines may be needed for Tuesday night.
- Light snow is possible late Tuesday afternoon thru early Wednesday morning, mainly south of I-85. The likelihood of accumulations >1" across our forecast area is currently low (15% or less).
- Gradual warming will begin to occur mid week with temperatures returning to around normal by this weekend.