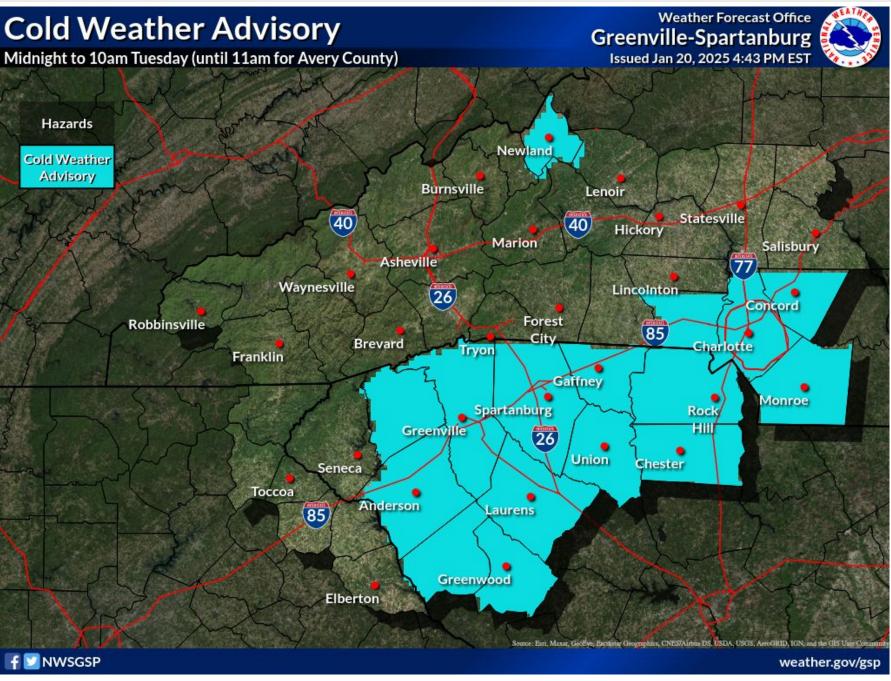

## **Cold Weather Advisory for Tonight**

In Effect From Midnight Until 10am Tuesday (until 11am for Avery County)

## **Dangerous Cold Expected**

- Avery County: wind chills as low as -10°F
- Outside of the mountains: wind chills in the single digits