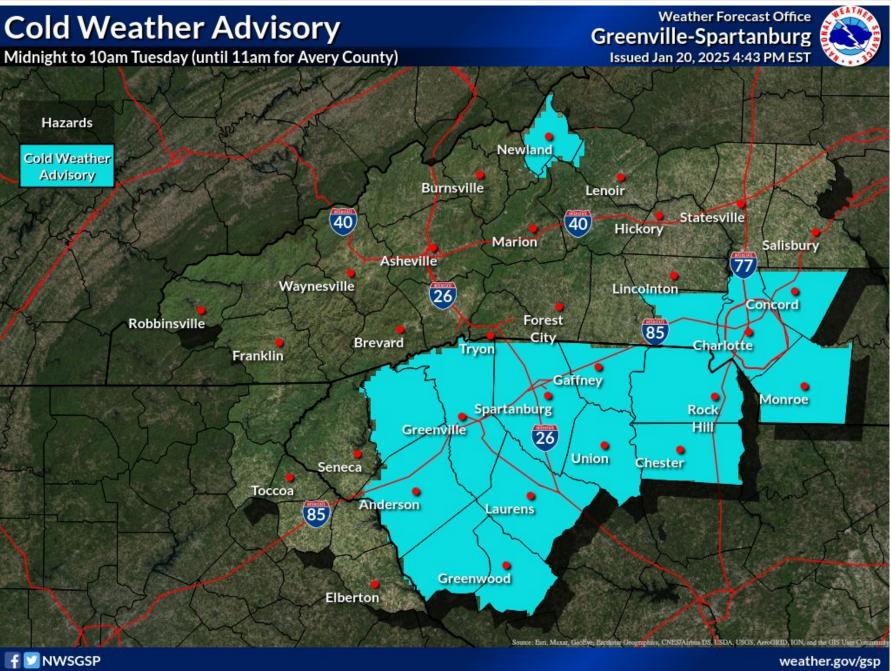

## **Cold Weather Advisory for Tonight**

In Effect From Midnight Until 10am Tuesday (until 11am for Avery County)

## **Dangerous Cold Expected**

- Avery County: wind chills as low as -10°F
- Outside of the mountains: wind chills in the single digits