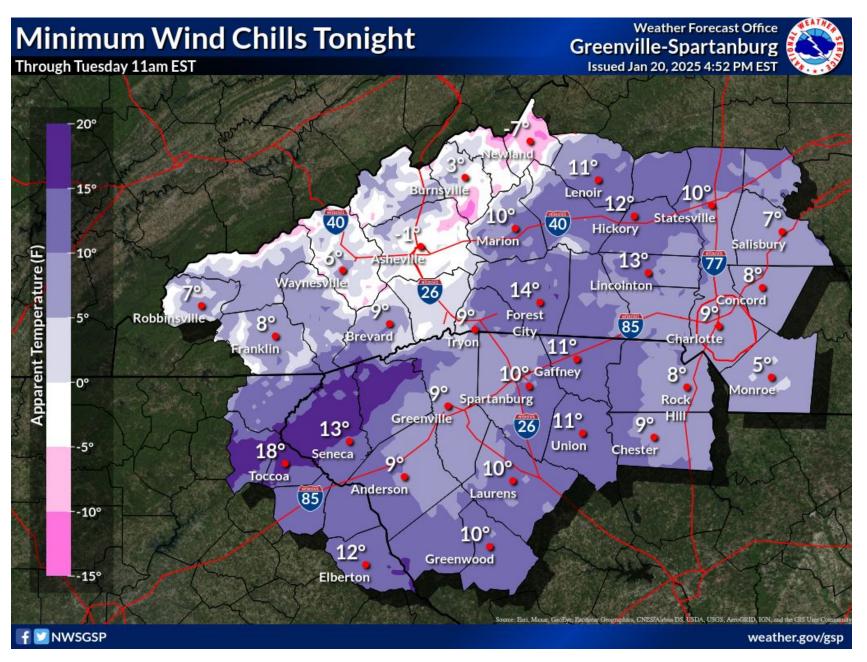

## **Cold Weather Advisory for Tonight**

In Effect From Midnight Until 10am Tuesday (until 11am for Avery County)

## **Dangerous Cold Expected**

- Avery County: wind chills as low as -10°F
- Outside of the mountains: wind chills in the single digits