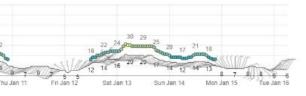

# A Prolonged Stretch of Very Cold Temps

### For the Western Carolinas and Northeast Georgia

| Minimu         | um Te              | mpera       | ature              | Foreca             | ast (°l     | =)          |                    |
|----------------|--------------------|-------------|--------------------|--------------------|-------------|-------------|--------------------|
|                | 1/21<br><b>Tue</b> | 1/22<br>Wed | 1/23<br><b>Thu</b> | 1/24<br><b>Fri</b> | 1/25<br>Sat | 1/26<br>Sun | 1/27<br><b>Mon</b> |
| Anderson       | 16                 | 16          | 18                 | 21                 | 21          | 27          | 34                 |
| Asheville      | 5                  | 5           | 11                 | 17                 | 17          | 25          | 34                 |
| Bryson City    | 5                  | 5           | 13                 | 17                 | 17          | 25          | 34                 |
| Burnsville     | 3                  | 3           | 11                 | 16                 | 17          | 24          | 33                 |
| Charlotte      | 16                 | 16          | 17                 | 23                 | 23          | 27          | 34                 |
| Elberton       | 18                 | 18          | 18                 | 22                 | 22          | 26          | 36                 |
| Forest City    | 13                 | 13          | 16                 | 20                 | 21          | 24          | 32                 |
| Greenville     | 15                 | 15          | 18                 | 22                 | 22          | 27          | 34                 |
| Greenwood      | 17                 | 17          | 17                 | 20                 | 20          | 25          | 34                 |
| Hendersonville | 8                  | 8           | 13                 | 19                 | 19          | 24          | 30                 |
| Hickory        | 10                 | 10          | 14                 | 19                 | 20          | 24          | 30                 |
| Lenoir         | 9                  | 9           | 13                 | 19                 | 20          | 24          | 29                 |
| Rock Hill      | 14                 | 16          | 16                 | 21                 | 21          | 25          | 33                 |
| Salisbury      | 12                 | 13          | 14                 | 19                 | 20          | 24          | 30                 |
| Spartanburg    | 16                 | 16          | 17                 | 22                 | 22          | 27          | 33                 |
| Statesville    | 11                 | 11          | 14                 | 19                 | 20          | 24          | 30                 |
| Тоссоа         | 16                 | 16          | 19                 | 23                 | 23          | 28          | 36                 |
| Union          | 16                 | 16          | 16                 | 20                 | 20          | 25          | 34                 |
|                |                    | 15          |                    |                    |             |             |                    |
| 0              |                    |             | ature Forec        | 30 35<br>ast (°F)  |             | 45          |                    |