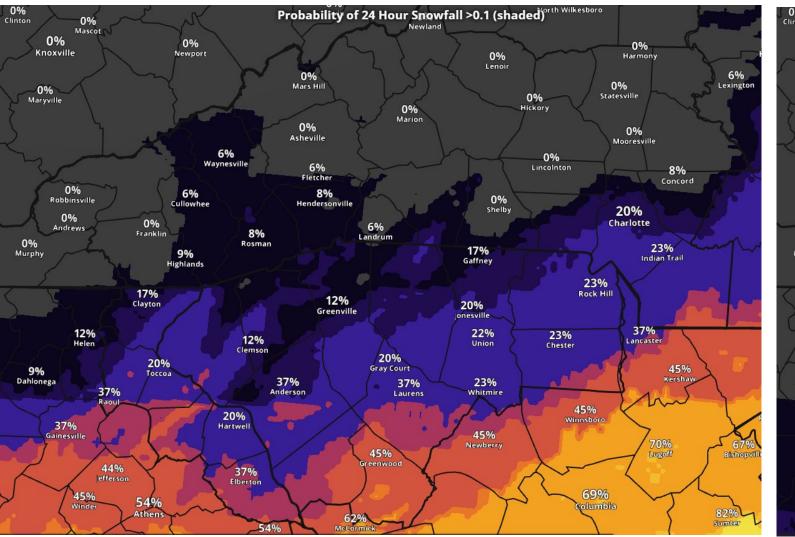

# **Light Snow Possible**

For the 24 hour period from 7AM Tuesday, Jan 21 thru 7AM Wednesday, Jan 22

## **Probability of Measurable Snow (>0.1 inch)**

# Summary of Greatest Impacts

For the Western Carolinas and Northeast Georgia

- Another <u>Cold Wx Advisory</u> has been issued across much of the Upstate, Charlotte metro and Avery **County for tonight.**
- Very cold temperatures and wind chills are expected to continue and additional cold weather headlines may be needed for Tuesday night.
- Light snow is possible late Tuesday afternoon thru early Wednesday morning, mainly south of I-85. The likelihood of accumulations >1" across our forecast area is currently low (15% or less).
- Gradual warming will begin to occur mid week with temperatures returning to around normal by this weekend.