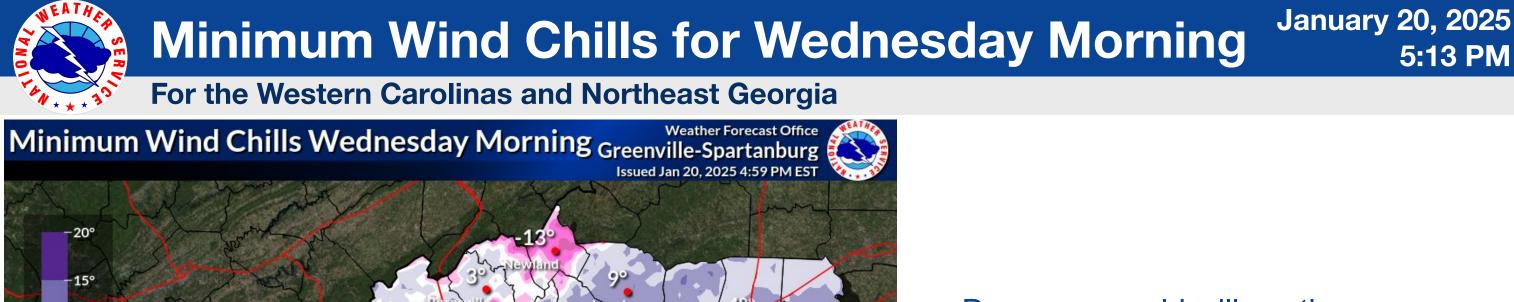

### January 20, 2025 5:13 PM

weather.gov/gsp

- Dangerous cold will continue Tuesday night into Wednesday morning
- Wind chill values will fall into the single digits to below zero
- Additional cold weather headlines may be needed