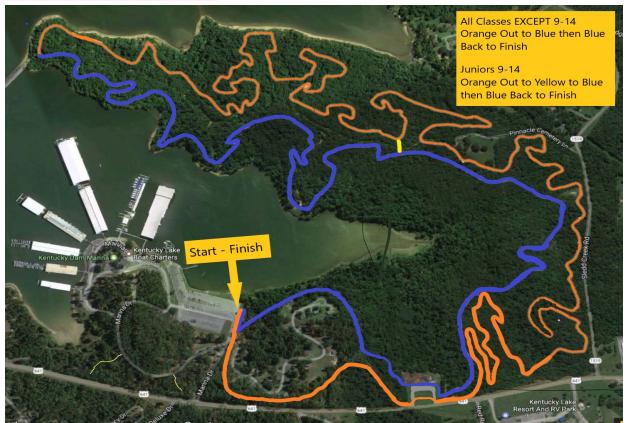

# Come test your skills and speed on this tight, twisting and exciting course

Online pre-registration through 5:00 p.m. CT 4/13/19 - - - - - \$30 Adult Classes - - - - \$10 Junior Classes Onsite registration from 9:00 - 10:30 a.m. CT day of race - - - \$35 Adult Classes - - - - \$15 Junior Classes

HELMET REQUIRED

Held under USA Cycling Permit #2019-1061 MTB TT points awarded for all TBRA categories.

Registration includes \$4/rider USAC Insurance fee and \$2/rider TBRA fee.

Start/Finish Location: KY Dam Marina Upper Parking Lot 300 Marina Drive, Gilbertsville, KY 42044

## Official Lodging

Kentucky Dam Village GROUP CODE 3088

Room w/(1) King Bed Room w/(2) Queen Bed Cabin w/(1) Bedroom \$64.95/night + taxes

Cabin w/(2) Bedrooms \$94.95/night + taxes

| Category             | Race Start | Distance        | Payouts               |
|----------------------|------------|-----------------|-----------------------|
| Junior Male 9-14     | 10:30      | 6 miles         | Award - 3 deep        |
| Junior Female 9-14   | 10:30      | 6 miles         | Award - 3 deep        |
| Male Open CAT 1      | 11:00      | 20 miles/2 laps | 100% Payback - 3 deep |
| Male 19-40 CAT 2-3   | 11:00      | 10 miles/1 lap  | Award - 3 deep        |
| Masters 40+          | 11:00      | 10 miles/1 lap  | Award - 3 deep        |
| Masters 50+          | 11:00      | 10 miles/1 lap  | Award - 3 deep        |
| Masters 60+          | 11:00      | 10 miles/1 lap  | Award - 3 deep        |
| Singlespeed          | 11:00      | 10 miles/1 lap  | Award - 3 deep        |
| Female Open CAT 1    | 11:00      | 20 miles/2 laps | 100% Payback - 3 deep |
| Female 19-40 CAT 2-3 | 11:00      | 10 miles/1 lap  | Award - 3 deep        |
| Junior Male 15-18    | 11:00      | 10 miles/1 lap  | Award - 3 deep        |
| Junior Female 15-18  | 11:00      | 10 miles/1 lap  | Award - 3 deep        |