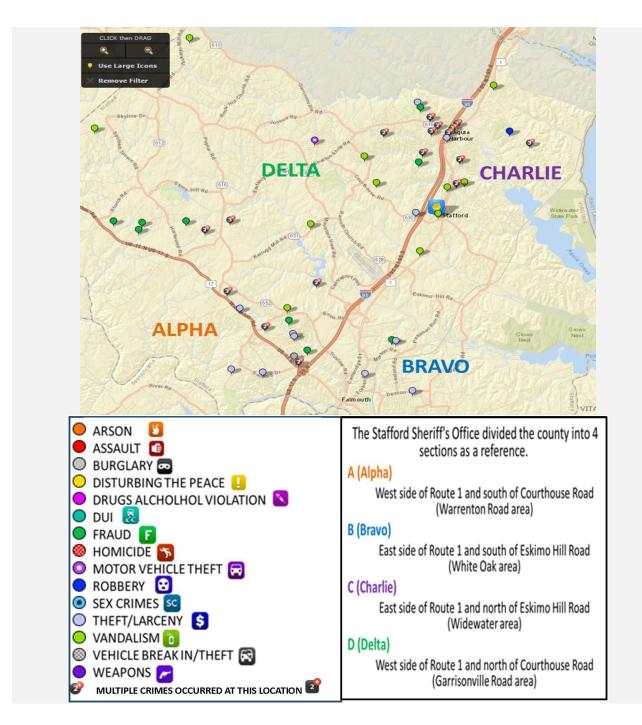

## Sheriff's Office **Crime Prevention Unit**

# **Crime Reports**

March 30 to April 10, 2015

| \$ | PETIT LARCENY OF<br>WALLETT                                     | GARRISON<br>WOODS | 300 BLOCK<br>GARRISON<br>WOODS DR   | DELTA | 4/3/2015 06:56 PM |
|----|-----------------------------------------------------------------|-------------------|-------------------------------------|-------|-------------------|
| F  | IDENTITY FRAUD SS#<br>USED TO FILE<br>FRAUDULENT TAX<br>RETURN  | PERRY FARM        | CHADWICK DR                         | DELTA | 4/4/2015 10:50 AM |
| ð  | DESTRUCTION OF<br>PROPERTY, VEHICLE<br>WINDOW                   | HIDDEN LAKE       | 100 BLOCK<br>HOLLY DR               | DELTA | 4/4/2015 02:32 PM |
| ð  | DESTRUCTION OF<br>PROPERTY, HOME<br>EGGED                       | BERKSHIRE         | ETERNITY CT                         | DELTA | 4/3/2015 01:00 AM |
| \$ | PETIT LARCENY OF<br>CASH                                        | EXXON             | 1000 BLOCK<br>COURTHOUSE<br>RD      | DELTA | 4/6/2015 01:13 PM |
| F  | IDENTITY FRAUD SS#<br>USED TO FILE<br>FRAUDULENT TAX<br>RETURNS |                   | FRANCIS CT                          | DELTA | 4/6/2015 05:00 PM |
| 8  | ROBBERY                                                         | TARGET            | 1000 BLOCK<br>STAFFORD<br>MARKET PL | DELTA | 4/8/2015 07:21 PM |