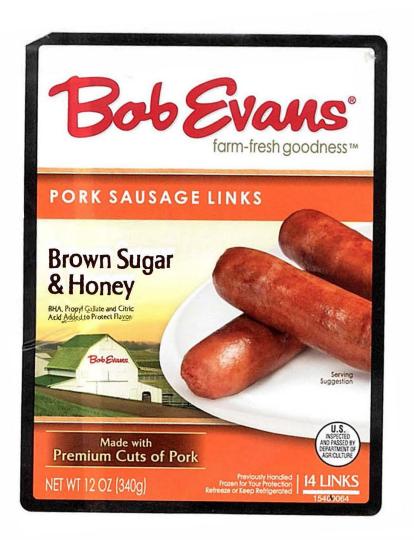

# BOB EVANS BROWN SUGAR AND HONEY SEASONED LINKS - PE BHA, propyl galiate and cirrle

| Nutrition Facts<br>Serving Size: 3 links pan fried (51g)<br>Servings Per Container: About 4.5 |
|-----------------------------------------------------------------------------------------------|
| Amount Per Serving                                                                            |
| Calories 140 Calories from Fat 100                                                            |
| % Daily Value*                                                                                |

| Total Fat 11g              | _    | 17%                         |
|----------------------------|------|-----------------------------|
| Saturated Fat              | 4.5  | ig <b>22</b> %              |
| Trans Fat Og               |      |                             |
| Cholesterol 25             | mg   | <b>9%</b>                   |
| Sodium 290mg               |      | 12%                         |
| Total Carbohy              | dra  | ite 4g 1%                   |
| Dietary Fiber              | 0g   | 0%                          |
| Sugars 2g                  | _    |                             |
| Protein 90                 |      |                             |
| Vitamin A 0%               |      | Vitamin C 0%                |
| Calcium 0%                 |      | Iron 4%                     |
| · Percent Daily Values are | base | ed on a 2.000 calorie diet. |

#### INGREDIENTS:

Pork, Water, Brown Sugar, Contains 2% or less of the following: Salt, Honey Powder (Maltodextrin, Honey), Corn Syrup Solids, Sugar, Dextrose, Monosodium Glutamate, Natural and Artificial Flavors, Polassium Lactate, BRA, Propy (Gallate, Citric Acid. Formed in Collagen Casing.

DISTRIBUTED BY: BEF FOODS, INC. NEW ALBANY, OHIO 43054-1183 © 2016 BOB EVANS FARM, LLC. Questions/Comments: 1-800-939-2338 www.bobevans.com

COOKING SUGGESTION Place links in skillet with 1/4" water. Cook slowly over medium heat until water evaporates (about 6 minutes). Turning links frequently, continue to cook an additional 6-8 minutes until brown. Always cook this product to 160°F prior to serving. 15400065

## SAFE HANDLING INSTRUCTIONS

THIS PRODUCT WAS PREPARED FROM INSPECTED AND PASSED MEAT AND/OR POLLTRY, SOME FOOD PRODUCTS WAY CONTAIN BACTERIA THAT COULD CAUSE ILLNESS IF THE PRODUCT IS MISHAMOLEO OR COOKED IMPROPERLY. FOR YOUR PROTECTION ROLLOW THESE SAFE HAVOOLING INSTRUCTIONS.