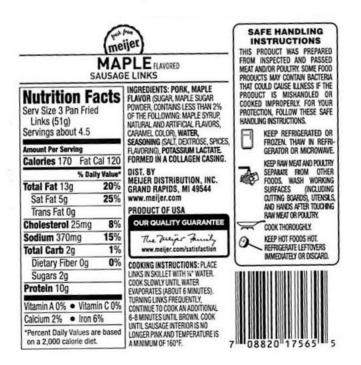

# **BOB EVANS 12 OZ MAPLE LINKS (PF)**

| Nutrition Fa<br>Serving Size: 3 links pan fri<br>Servings Per Container: At | ed (51g)        |
|-----------------------------------------------------------------------------|-----------------|
| Amount Per Serving                                                          |                 |
| Calories 170 Calories from                                                  | Fat 120         |
| % Dali                                                                      | y Value •       |
| Total Fat 13g                                                               | 20%             |
| Saturated Fat 5g                                                            | 25%             |
| Trans Fat Og                                                                |                 |
| Cholesterol 25mg                                                            | 8%              |
| Sodium 370mg                                                                | 15%             |
| Total Carbohydrate 2g                                                       | 1%              |
| Dietary Fiber Og                                                            | 0%              |
| Sugars 2g                                                                   |                 |
| Protein 10g                                                                 |                 |
| Vitamin A 0%                                                                | nin C 0%        |
| Calcium 2% •                                                                | Iron 6%         |
| • Persent Daily Values are based on a 2,00                                  | O calorie diet. |

## INGREDIENTS:

Pork, Maple Flavor (Sugar, Maple Sugar Powder, Contains less than 2% of the following: Maple Syrup, Natural and Artificial Flavors, Caramel Color), Water, Seasoning (Salt, Dextrose, Spices, Flavoring), Potassium Lactate. Formed in a Collagen Casing.