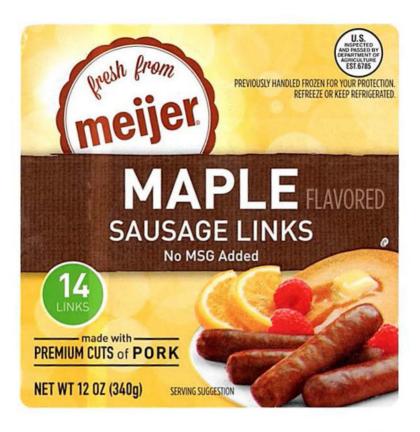

# BOB EVANS 12 OZ MAPLE LINKS 14 LINKS (PF JD)

Nutrition Facts Serving Size: 3 links pan fried (51g) Servings Per Container: About 4.5

### Amount Per Serving

| Calories 170 Calori             | ies from Fat 12()           |  |  |  |
|---------------------------------|-----------------------------|--|--|--|
| % Daily Value*                  |                             |  |  |  |
| Total Fat 13g                   | 20%                         |  |  |  |
| Saturated Fat 5g                | 25%                         |  |  |  |
| Trans Fat Og                    |                             |  |  |  |
| Cholesterol 25mg                | 8%                          |  |  |  |
| Sodium 370mg                    | 15%                         |  |  |  |
| Total Carbohydra                | te 2g 1%                    |  |  |  |
| Dietary Fiber Og                | 0%                          |  |  |  |
| Sugars 2g                       |                             |  |  |  |
| Protein 10g                     |                             |  |  |  |
| Vitamin A 0% •                  | Vitamin C 0%                |  |  |  |
| Calcium 2% •a                   | Iron 6%a                    |  |  |  |
| * Percent Daily Values are base | d on a 2,000 calorie diet . |  |  |  |

### INGREDIENTS:

Pork, Maple Flavor (Sugar, Maple Sugar Powder, Contains less than 2% of the following: Maple Syrup, Natural and Artificial Flavors, Caramel Color), Water, Seasoning (Salt, Dextrose, Spices, Flavoring), Potassium Lactate. Formed in a Collagen Casing.