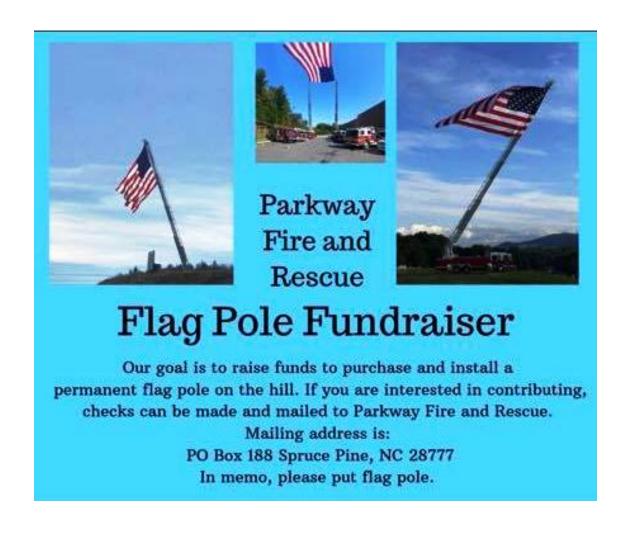

Efforts are underway by Parkway Fire and Rescue to raise the money to erect an 80 foot Flag Pole and Veterans Memorial Park on the hill behind the Skyview Circle Shopping Center in 226 South of Spruce Pine. Once erected the flag pole will be lighted and Parkway Fire and Rescue plans on flying a 20 by 30 flag 24 hours a day, 7 days a week.

Donations toward the project and ongoing Maintenance are now being accepted. Contact any member of Parkway Fire and Rescue for more information or mail a donation to Parkway Fire and Rescue, PO Box 188, Spruce Pine, NC 28777