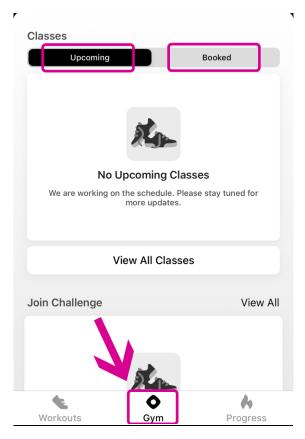

#### **HOW TO MAKE A RESERVATION:**

- 1. After logging in, tap the middle button on the bottom menu that says "GYM"
- 2. Under "Classes": select View All Classes
  - a. Filter or search for the Wellness Room, Group Ex Class, Pool Lap Lane of your choice and tap your selection
  - b. Click "Book Class"
  - c. You should have a confirmation on your app that you are now booked! This will serve as your confirmation when attending the Y.

#### **HOW TO CANCEL A RESERVATION:**

- 1. After logging in, tap the middle button on the bottom menu that says "GYM"
- 2. Under "Classes": select the "Booked" tab
  - a. Select View All Classes
  - b. Filter or search for the class or reservation that you would like to cancel your booking and tap your selection
  - c. Click "Cancel Booking" and confirm
  - d. You will get confirmation on your app that you have successfully cancelled your booking