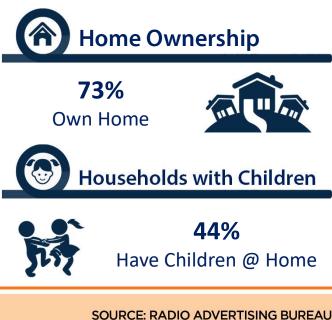

% 16%                         |
|-------------------------------------------------------------------------------------------------------------------------------------------|---------------------------------|
| Marital Status                                                                                                                            | Single<br>Married<br>All Others |



ENGAGED



| 18-24 | 15% |
|-------|-----|
| 25-34 | 21% |
| 35-44 | 17% |
| 45-54 | 19% |
| 55-64 | 15% |
| 65+   | 13% |



## Household Income

| Less Than \$20,000  | 11% |
|---------------------|-----|
| \$20,000 - \$29,000 | 10% |
| \$30,000 - \$39,000 | 10% |
| \$40,000 - \$49,000 | 10% |
| \$50,000 - \$59,000 | 9%  |
| \$60,000 - \$69,000 | 12% |
| Over - \$75,000     | 38% |

## Median HHI: \$65,400