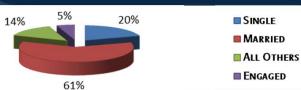

000 - \$49,000 | 8%  |
| \$50,000 - \$59,000 | 7%  |
| \$60,000 - \$69,000 | 12% |
| Over - \$75,000     | 38% |

Median HHI: \$60,600



#### **Home Ownership**

**69%** Own Home





Households with Children



**30%** Have Children @ Home

# Gender Gender

**46%** MEN **54%** WOMEN



| High School or Less  | 11% |
|----------------------|-----|
| High School Grad     | 33% |
| Some College         | 18% |
| College Grad or More | 38% |



| Professional/Related Occupations | <b>12%</b> |
|----------------------------------|------------|
| Management/Business/Financial    | 10%        |
| Sales/Office                     | <b>13%</b> |
| Natural Resources/Construction/  | 8%         |
| Maintenance                      |            |
| Other                            | 18%        |